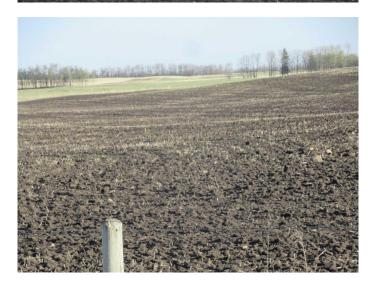

### \$1,049,000

0 Bedroom, 0.00 Bathroom, Agri-Business on 138.04 Acres

NONE, Rural Red Deer County, Alberta

Gently rolling, black soil zone farmland, fully cultivated and fenced with approximately 40 acres ready for seeding and all of the balance seeded to grass. 1 mile from Glennifer Lake Reservoir, and 3 miles from Spruceview.