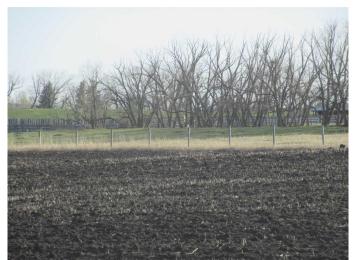

### \$1,049,000

0 Bedroom, 0.00 Bathroom, Agri-Business on 138.04 Acres

NONE, Rural Red Deer County, Alberta

Gently rolling, black soil zone farmland, fully cultivated and fenced with approximately 40 acres ready for seeding and all of the balance seeded to grass. 1 mile from Glennifer Lake Reservoir, and 3 miles from Spruceview.