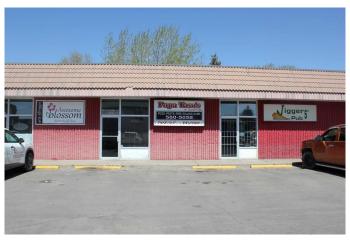

# \$110,000 - E, 303 Southridge Drive Se, Medicine Hat

MLS® #A2220423

#### \$110,000

0 Bedroom, 0.00 Bathroom, Commercial on 0.00 Acres

SE Southridge, Medicine Hat, Alberta

Seize the rare opportunity to own a thriving, well established pizza business with a 20 year legacy of success! Founded and operated by the original owner since day one, this beloved pizzeria has built a loyal customer base and strong reputation for quality, consistency and great service. Turn key operation, just step in and start generating income. Sale includes proven recipes, fully equipped kitchen, established name and the only pizza establishment in Southridge.

### **Community Information**

| Address     | E, 303 Southridge Drive Se |
|-------------|----------------------------|
| Subdivision | SE Southridge              |
| City        | Medicine Hat               |
| County      | Medicine Hat               |
| Province    | Alberta                    |
| Postal Code | T1B 3S1                    |