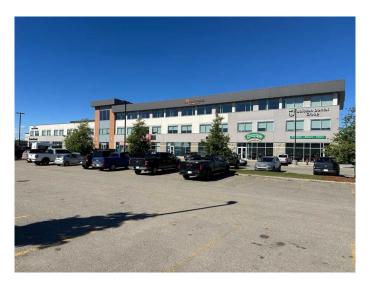

#### \$34

0 Bedroom, 0.00 Bathroom, Commercial on 0.00 Acres

Westgate., Grande Prairie, Alberta

Prime 1,550 sq. ft. ground floor retail space located at the high-traffic corner of 100 Avenue (Highway 43) and 116 Street on Grande Prairie's growing west side. This exceptional location offers outstanding visibility and exposure, directly across from major anchors including Costco, Canadian Tire, McDonald's, the Delta Hotel, and more. The professionally managed building features ample on-site parking and a dedicated private entrance, making it an ideal space for businesses seeking both accessibility and a polished presence. Surrounded by mediumand high-density residential developments, this area benefits from steady foot and vehicle traffic throughout the day. Don't miss this opportunity to establish your business in one of the city's busiest and most recognizable commercial hubs. Contact your Commercial Realtor® today to arrange a viewing.