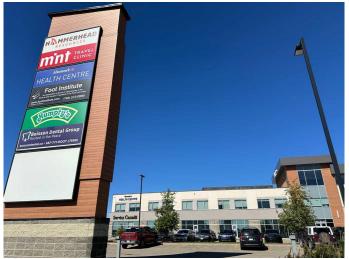

#### \$34

0 Bedroom, 0.00 Bathroom, Commercial on 0.00 Acres

Westgate., Grande Prairie, Alberta

Prime 1,550 sq. ft. ground floor retail space located at the high-traffic corner of 100 Avenue (Highway 43) and 116 Street on Grande Prairie's growing west side. This exceptional location offers outstanding visibility and exposure, directly across from major anchors including Costco, Canadian Tire, McDonald's, the Delta Hotel, and more. The professionally managed building features ample on-site parking and a dedicated private entrance, making it an ideal space for businesses seeking both accessibility and a polished presence. Surrounded by mediumand high-density residential developments, this area benefits from steady foot and vehicle traffic throughout the day. Don't miss this opportunity to establish your business in one of the city's busiest and most recognizable commercial hubs. Contact your Commercial Realtor® today to arrange a viewing.