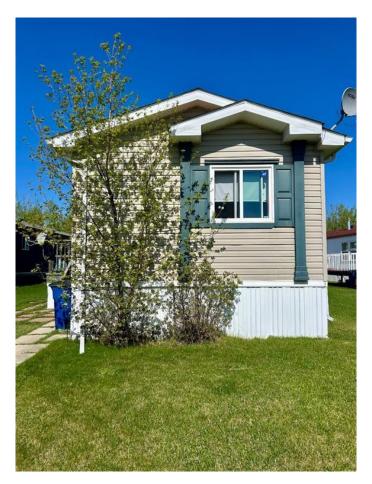

# \$90,000

3 Bedroom, 2.00 Bathroom, 1,112 sqft Residential on 0.00 Acres

NONE, Lac La Biche, Alberta

MOTIVATED SELLER â€" BRING AN OFFER! Located less than 10 minutes from Lac La Biche, this well-maintained 2007 Moduline manufactured home offers comfortable and affordable living in the welcoming community of Deer Meadows. This 3-bedroom, 2-bathroom home features a spacious open-concept layout with a bright kitchen, a relaxing 4-piece ensuite with a soaker tub, and a separate 4-piece main bathroom. Recent upgrades include new laminate flooring, new fridge, new washer, new hot water tank, and a new furnace â€" move-in ready peace of mind! The home also includes 12 extra boxes of laminate flooring (approx. 225 sq ft) for future projects. Enjoy the community lifestyle that Deer Meadows offers (lot fees apply, services not included). Looking to relocate the home? No problem â€" arrangements can be made with the Deer Meadows manager to move the home to a location of your choice.

# **Exterior**

Exterior Features None

Lot Description No Neighbours Behind

Roof Asphalt Shingle

Construction Mixed, Vinyl Siding, Wood Frame

Foundation Wood