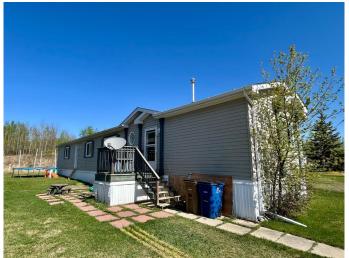

# \$90,000

3 Bedroom, 2.00 Bathroom, 1,112 sqft Residential on 0.00 Acres

NONE, Lac La Biche, Alberta

MOTIVATED SELLER â€" BRING AN OFFER! Located less than 10 minutes from Lac La Biche, this well-maintained 2007 Moduline manufactured home offers comfortable and affordable living in the welcoming community of Deer Meadows. This 3-bedroom, 2-bathroom home features a spacious open-concept layout with a bright kitchen, a relaxing 4-piece ensuite with a soaker tub, and a separate 4-piece main bathroom. Recent upgrades include new laminate flooring, new fridge, new washer, new hot water tank, and a new furnace â€" move-in ready peace of mind! The home also includes 12 extra boxes of laminate flooring (approx. 225 sq ft) for future projects. Enjoy the community lifestyle that Deer Meadows offers (lot fees apply, services not included). Looking to relocate the home? No problem â€" arrangements can be made with the Deer Meadows manager to move the home to a location of your choice.

# **Exterior**

Exterior Features None

Lot Description No Neighbours Behind

Roof Asphalt Shingle

Construction Mixed, Vinyl Siding, Wood Frame

Foundation Wood