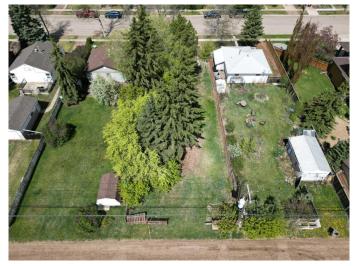

#### \$55,000

0 Bedroom, 0.00 Bathroom, Land on 0.17 Acres

Rosedale, Stettler, Alberta

This bare lot is waiting to be developed into the home you've always wanted. With 150 ft of depth there is no shortage of space to place a house and garage with alley access, you'll still have plenty of yard to enjoy.

## Exterior

Lot Description Back Lane