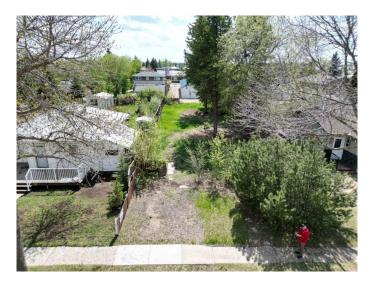

#### \$55,000

0 Bedroom, 0.00 Bathroom, Land on 0.17 Acres

Rosedale, Stettler, Alberta

This bare lot is waiting to be developed into the home you've always wanted. With 150 ft of depth there is no shortage of space to place a house and garage with alley access, you'll still have plenty of yard to enjoy.

## Exterior

Lot Description Back Lane