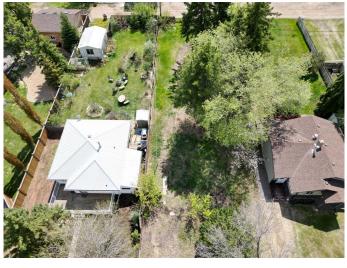

#### \$55,000

0 Bedroom, 0.00 Bathroom, Land on 0.17 Acres

Rosedale, Stettler, Alberta

This bare lot is waiting to be developed into the home you've always wanted. With 150 ft of depth there is no shortage of space to place a house and garage with alley access, you'll still have plenty of yard to enjoy.

## Exterior

Lot Description Back Lane