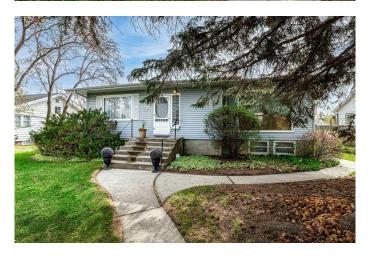

## \$549,900

4 Bedroom, 2.00 Bathroom, 1,304 sqft Residential on 0.24 Acres

Waskasoo, Red Deer, Alberta

Surround yourself with the beauty of historic Waskasoo in this delightfully charming home nestled in it's own private yard oasis. While sipping on a cool refreshment on the patio enjoy the mature trees, shrubs and flowering perennials. Serenity at it's finest! Walk out front door and have immediate access to the river and the pathway system. Take a short walk to the Gaetz Lake Sanctuary, then continue on to Mackenzie Trails. Don't miss out on this opportunity to secure a piece Red Deer's most sought after real estate!

#### **Exterior**

Exterior Features Private Yard

Lot Description Back Lane, Landscaped

Roof Asphalt Shingle

Construction Vinyl Siding, Wood Frame

Foundation Poured Concrete