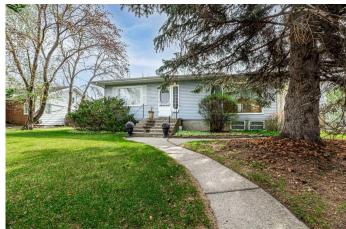

## \$549,900

4 Bedroom, 2.00 Bathroom, 1,304 sqft Residential on 0.24 Acres

Waskasoo, Red Deer, Alberta

Surround yourself with the beauty of historic Waskasoo in this delightfully charming home nestled in it's own private yard oasis. While sipping on a cool refreshment on the patio enjoy the mature trees, shrubs and flowering perennials. Serenity at it's finest! Walk out front door and have immediate access to the river and the pathway system. Take a short walk to the Gaetz Lake Sanctuary, then continue on to Mackenzie Trails. Don't miss out on this opportunity to secure a piece Red Deer's most sought after real estate!

#### **Exterior**

Exterior Features Private Yard

Lot Description Back Lane, Landscaped

Roof Asphalt Shingle

Construction Vinyl Siding, Wood Frame

Foundation Poured Concrete