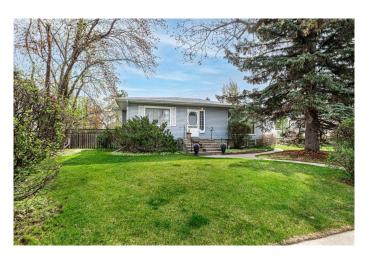

## \$549,900

4 Bedroom, 2.00 Bathroom, 1,304 sqft Residential on 0.24 Acres

Waskasoo, Red Deer, Alberta

Surround yourself with the beauty of historic Waskasoo in this delightfully charming home nestled in it's own private yard oasis. While sipping on a cool refreshment on the patio enjoy the mature trees, shrubs and flowering perennials. Serenity at it's finest! Walk out front door and have immediate access to the river and the pathway system. Take a short walk to the Gaetz Lake Sanctuary, then continue on to Mackenzie Trails. Don't miss out on this opportunity to secure a piece Red Deer's most sought after real estate!

#### **Exterior**

Exterior Features Private Yard

Lot Description Back Lane, Landscaped

Roof Asphalt Shingle

Construction Vinyl Siding, Wood Frame

Foundation Poured Concrete