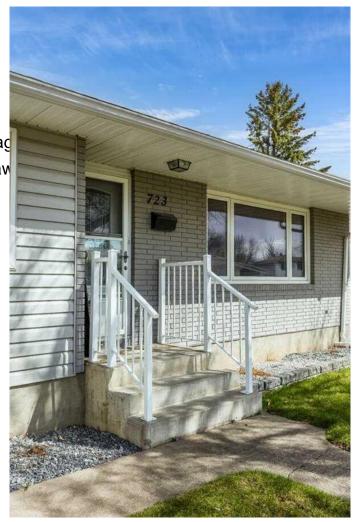

# \$399,999 - 723 Stewart Drive Nw, Medicine Hat

MLS® #A2219878

## \$399,999

4 Bedroom, 2.00 Bathroom, 1,033 sqft Residential on 0.17 Acres

Northwest Crescent Heights, Medicine Hat, Alberta

For more information, please click Brochure button.

Looking for a move-in-ready home in a quiet neighbourhood with a large 26x26 detached garage? This 4-bedroom, 2-bathroom bungalow in NW Crescent Heights might be just what you're after. 1,050 sq ft on the main floor and a fully finished basement. It's a great fit for a first-time home-buyer, those looking to downsize, a family, or anyone who wants an easy-to-maintain space with some great upgrades. The main floor offers three bedrooms (one is currently being used as a home office), a full bathroom, a bright and welcoming living room filled with natural light, and a kitchen with plenty of cabinet space and good everyday flow. Downstairs, there's a fourth bedroom with a walk-in closet, a second bathroom, a rec room, and lots of extra storage. This home has seen some solid updates over the years - replaced windows, newer furnace, shingles done in 2015, and the 26x26 detached garage, also built in 2015, is a huge plus. Whether you need space for vehicles, tools, or a workshop, this garage has you covered. There's also back alley access with room to park a small trailer. The landscaped yard is easy to enjoy and easy to maintain, with underground sprinklers front and back, and a large composite deck that's perfect for relaxing or entertaining without the upkeep. Tucked into a peaceful pocket of Crescent Heights, you're still just