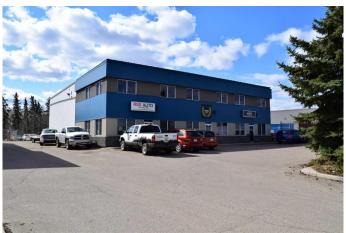

### \$11

0 Bedroom, 0.00 Bathroom, Commercial on 0.05 Acres

Northlands Industrial Park, Red Deer, Alberta

Now Available for Lease â€" Unit 2, 8121 49 Avenue Close, Red Deer Located in the desirable Northlands Industrial Park, this 2,162 sq. ft. industrial condo bay offers a prime opportunity for your business. Built in 2006, the vacant bay features a wide-open, flexible layout ready for development, finishing, or immediate use, making it ideal for various industrial or commercial applications. Key highlights include a 19' x 24' mezzanine for extra storage, one half bath in the main shop area, a shower on the mezzanine, a powered 16' x 14' overhead door, a makeup air unit, a two-compartment sump, radiant heat, and impressive 23' shop ceilings. Zoned I1 Industrial, the space boasts energy-efficient construction and a 220 amp, three-phase, 600-volt power supply. Tenants benefit from access to common yard areas, paved parking for staff and clients, and excellent connectivity to Gaetz Avenue, Highway 2A, and Highway 11A. Additional rents are budgeted at \$4.89/sq. ft. Unit 2 at 8121 49 Avenue Close offers 2,162 sq. ft. of flexible industrial space at a highly competitive rate â€" approximately \$2,885/month, combining \$11.00/sq. ft. base rent with \$4.89/sq. ft. additional rent. Compared to similar industrial bays in Red Deer, this property delivers outstanding value, offering high ceilings, a mezzanine for extra storage, modern infrastructure, and a prime location near major routes like Gaetz Avenue, Hwy 2A, and Hwy 11A.