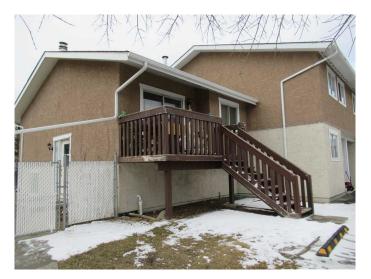

# \$129,900

2 Bedroom, 2.00 Bathroom, 574 sqft Residential on 0.00 Acres

NONE, Sundre, Alberta

Great little 2 bedroom, 2 bath, starter condo in the heart of Sundre, easy access to all amenities and close to the great outdoors of the west country. Great hunting, fishing, camping, hiking and biking in the area. This little condo is a great place to get started on home ownership or add it to your rental portfolio.

#### **Exterior**

Exterior Features Balcony, Private Entrance

Lot Description Back Yard, Corner Lot

Roof Asphalt Shingle

Construction Stucco

Foundation Poured Concrete