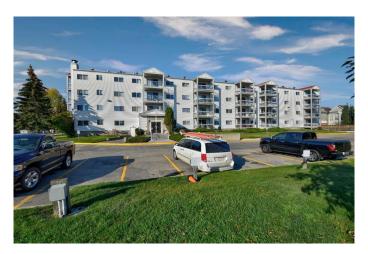

## \$145,000

2 Bedroom, 2.00 Bathroom, 952 sqft Residential on 0.00 Acres

Highland Park., Grande Prairie, Alberta

2 bedroom and 2 bath condo in Grande Plaza with a south viewing balcony. This unit comes with 1 titled underground parking stall, 1 above ground rented parking stall. This unit could use some TLC and updating, but the price reflects that. Call today for your personal viewing.

# **Exterior**

Exterior Features Balcony

Lot Description Landscaped, Lawn

Roof None

Construction Vinyl Siding, Wood Frame