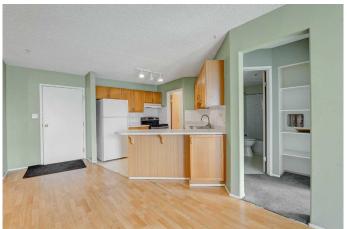

## \$145,000

2 Bedroom, 2.00 Bathroom, 952 sqft Residential on 0.00 Acres

Highland Park., Grande Prairie, Alberta

2 bedroom and 2 bath condo in Grande Plaza with a south viewing balcony. This unit comes with 1 titled underground parking stall, 1 above ground rented parking stall. This unit could use some TLC and updating, but the price reflects that. Call today for your personal viewing.

#### Interior

Interior Features Elevator

Appliances None

Heating Baseboard

Cooling None