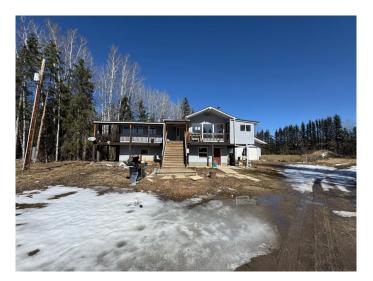

# \$280,000

4 Bedroom, 3.00 Bathroom, 1,288 sqft Residential on 56.17 Acres

NONE, Rural Woodlands County, Alberta

Looking for a project with a lot of potential? This property sits on 56 acres and offers plenty of possibility for the right buyer. This home has 4 bedrooms, 3 bathrooms and a spacious layout, but it is in need of some TLC. Sold as-is. Great opportunity to build equity or create your dream acreage.

## **Essential Information**

MLS® # A2219347 Price \$280,000

Bedrooms 4

Bathrooms 3.00

Full Baths 3

Square Footage 1,288 Acres 56.17 Year Built 1981

Type Residential Sub-Type Detached

Style 2 Storey, Acreage with Resid

# **Community Information**

Address 63040 Highway 33

Subdivision NONE

City Rural Woodlands County

County Woodlands County

Province Alberta

Postal Code T0G 1A0