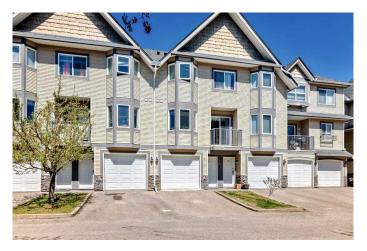

# \$431,500 - 139 Cedarwood Lane Sw, Calgary

MLS® #A2219075

# \$431,500

3 Bedroom, 3.00 Bathroom, 1,222 sqft Residential on 0.00 Acres

Cedarbrae, Calgary, Alberta

This unit is in pristine condition. well maintained 3 bedroom, 2 and a half bathrooms. Good kitchen cupboard space, pantry, granite countertops, A 2 car tandem garage with a rear entry off the patio area. The rear part of the garage (on the main floor) is designed for a recreation room, or a forth bedroom. A spacious dinette off the kitchen area with access to the south facing deck. The long living room is designed to accommodate a formal dinning room. Close to shopping, schools, churches and the community center. Easy to view and very flexible Possession. MAJOR PRICE REDUCTION OPEN HOUSE JUNE 28/25 1:00 tp 5:00 PM

#### **Exterior**

Exterior Features Balcony, Private Entrance

Lot Description Landscaped, Lawn, Street Lighting

Roof Asphalt Shingle

Construction Vinyl Siding, Wood Frame

Foundation Poured Concrete