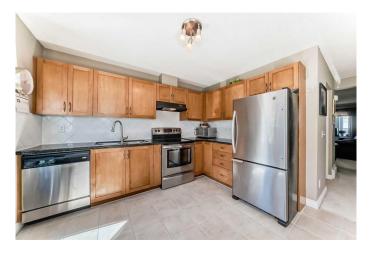

# \$431,500

3 Bedroom, 3.00 Bathroom, 1,222 sqft Residential on 0.00 Acres

Cedarbrae, Calgary, Alberta

This unit is in pristine condition. well maintained 3 bedroom, 2 and a half bathrooms. Good kitchen cupboard space, pantry, granite countertops, A 2 car tandem garage with a rear entry off the patio area. The rear part of the garage (on the main floor) is designed for a recreation room, or a forth bedroom. A spacious dinette off the kitchen area with access to the south facing deck. The long living room is designed to accommodate a formal dinning room. Close to shopping, schools, churches and the community center. Easy to view and very flexible Possession. MAJOR PRICE REDUCTION OPEN HOUSE JUNE 28/25 1:00 tp 5:00 PM

#### Interior

Interior Features Granite Counters, No Animal Home, No Smoking Home, Separate

Entrance, Storage, Vinyl Windows

Appliances Dishwasher, Electric Stove, Garage Control(s), Refrigerator, Washer