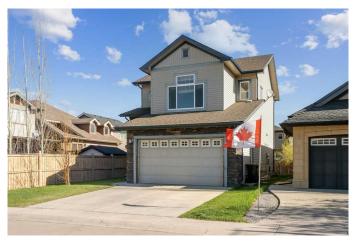

## \$650,000

4 Bedroom, 4.00 Bathroom, 1,828 sqft Residential on 0.10 Acres

Montrose., High River, Alberta

Welcome to your new home offering over 2,500 sq ft of developed living space in one of High River's most sought-after communities. As you enter, a split-level landing provides easy access in both directionsâ€"head down to the attached garage and a convenient half bath, or step up into the bright, open-concept main floor designed for seamless everyday living. Flooded with natural light, the living room, dining room, and kitchen flow seamlessly together, creating an inviting atmosphere for both everyday living and entertaining. Rich hardwood flooring and dark cabinetry are beautifully contrasted by lighter finishes, allowing for a range of interior design styles. The kitchen features a granite-topped island, built-in pantry, and ample cupboard space. Sliding doors off the dining area lead directly to the backyardâ€"perfect for summer BBQs and outdoor enjoyment. Upstairs, a spacious bonus room provides a cozy retreat. The three bedrooms are thoughtfully separated from the main living areas for added privacy. The generous primary suite includes a walk-in closet and a luxurious five-piece ensuite with double sinks, a separate shower, tub, and toilet. The second-floor laundry room adds everyday convenience. The fully finished basement expands your living space with a fourth bedroom, a large recreation area, a wet bar or secondary kitchen, and a full bathroomâ€"ideal for guests, teens, or multi-generational living. This home is vacant

## **Community Information**

Address 606 Montgomery Close Se

Subdivision Montrose.
City High River

County Foothills County

Province Alberta
Postal Code T1V0B7