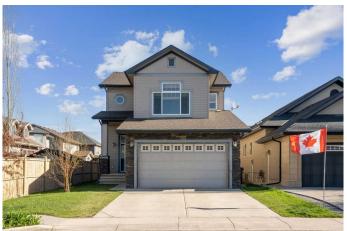

## \$650,000

4 Bedroom, 4.00 Bathroom, 1,828 sqft Residential on 0.10 Acres

Montrose., High River, Alberta

Welcome to your new home offering over 2,500 sq ft of developed living space in one of High River's most sought-after communities. As you enter, a split-level landing provides easy access in both directionsâ€"head down to the attached garage and a convenient half bath, or step up into the bright, open-concept main floor designed for seamless everyday living. Flooded with natural light, the living room, dining room, and kitchen flow seamlessly together, creating an inviting atmosphere for both everyday living and entertaining. Rich hardwood flooring and dark cabinetry are beautifully contrasted by lighter finishes, allowing for a range of interior design styles. The kitchen features a granite-topped island, built-in pantry, and ample cupboard space. Sliding doors off the dining area lead directly to the backyardâ€"perfect for summer BBQs and outdoor enjoyment. Upstairs, a spacious bonus room provides a cozy retreat. The three bedrooms are thoughtfully separated from the main living areas for added privacy. The generous primary suite includes a walk-in closet and a luxurious five-piece ensuite with double sinks, a separate shower, tub, and toilet. The second-floor laundry room adds everyday convenience. The fully finished basement expands your living space with a fourth bedroom, a large recreation area, a wet bar or secondary kitchen, and a full bathroomâ€"ideal for guests, teens, or multi-generational living. This home is vacant

## **Community Information**

Address 606 Montgomery Close Se

Subdivision Montrose.
City High River

County Foothills County

Province Alberta
Postal Code T1V0B7