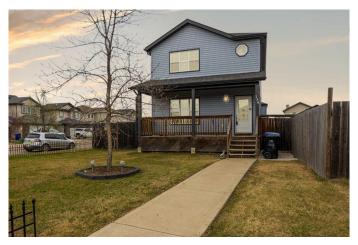

# \$489,999

5 Bedroom, 4.00 Bathroom, 1,576 sqft Residential on 0.11 Acres

Timberlea, Fort McMurray, Alberta

Welcome to 139 Mink Lane â€" A Timberlea Treasure with Room to Grow! Situated on a spacious corner lot in the heart of Timberlea, this well-maintained family home offers comfort, style, and functionality in one inviting package. From its charming curb appeal with updated siding, shingles, insulation, front door, and windows (all 2021) to the 22'x22' heated detached garage and additional driveway complete with some new crush (2024), this property is perfect for growing families, hobbyists, or anyone needing that extra space. Step inside and you'll find a spacious front entry that includes a convenient built-in desk areaâ€"perfect for a main-level office or a dedicated homework station. The sun-filled living room features a cozy gas fireplace and flows effortlessly into the bright and airy kitchen, designed for both everyday living and entertaining. Highlights include full-height shaker-style cabinets, a center island with breakfast bar, corner pantry, and stainless steel appliances (replaced in 2022) including fridge, stove, dishwasher, and microwave. The adjacent dining room leads out to the back multi-tier deck offering plenty of low-maintenance space to entertain or relax. A convenient 2-piece powder room completes the main floor.

# **Community Information**

Address 139 Mink Lane

Subdivision Timberlea

City Fort McMurray

County Wood Buffalo

Province Alberta
Postal Code T9K 0C6