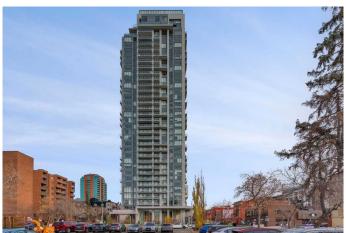

## \$744,900

2 Bedroom, 2.00 Bathroom, 930 sqft Residential on 0.00 Acres

Beltline, Calgary, Alberta

Welcome to Unit 2503 at The Royal. Discover sophisticated urban luxury in the heart of Calgary's dynamic Beltline. Perfectly positioned just steps from the vibrant 17th Avenue Shopping and Entertainment District, The Royal stands as a signature landmark of contemporary elegance and convenience, masterfully crafted by the renowned BOSA Developments. From the moment you arrive, you'II be greeted by 24/7 concierge and security services, ensuring complete peace of mind. Three high-speed elevators whisk you to the 25th floor, where this stunning two-bedroom residence awaits. Inside, floor-to-ceiling, wall-to-wall windows flood the space with natural light and showcase breathtaking panoramic views of downtown Calgary and the majestic Rocky Mountains, all visible from your expansive private patio. The interior design is elevated with upgraded wide plank luxury vinyl flooring, sleek flat-painted ceilings, and a modern, open-concept layout. The chef-inspired kitchen features quartz countertops, a Bosch gas range, an integrated dishwasher, a paneled refrigerator, a Panasonic microwave, and a custom wine rack â€" perfectly blending functionality with upscale finishes. The primary suite offers a generous walk-in closet and a spa-like ensuite with a double vanity and a beautifully tiled glass shower. The thoughtfully designed layout is complete with a spacious second bedroom, an additional 4-piece bathroom, and a convenient in-suite laundry room. CLUB