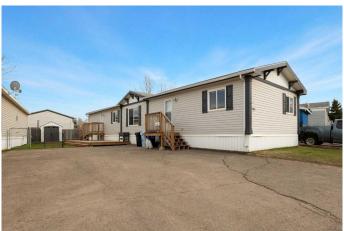

## \$234,900

4 Bedroom, 2.00 Bathroom, 1,518 sqft Residential on 0.11 Acres

Gregoire Park, Fort McMurray, Alberta

Bright, spacious, 4 bedroom mobile with lots of Parking! This well maintained home boats over 1500 sqft, and has newer laminate flooring throughout! The large primary bedroom has a 4pc ensuite and large closet. Three more bedrooms and 4pc bathroom are located at the opposite end of the home. The open concept kitchen and living room, is bright and has lots of countertop and cabinet space. Outside, has two storage sheds, a nice deck area, and a green space for pets or family play! There is plenty of parking for all your vehicles. The home is located close to schools, bus stop, mailboxes and playground/park area. There have updates done, including the hot water tank which is only 4 years old. This home shows very well, so call to view today!

#### **Exterior**

Exterior Features Other

Lot Description Landscaped, Low Maintenance Landscape

Roof Asphalt Shingle

Construction Vinyl Siding

Foundation Other