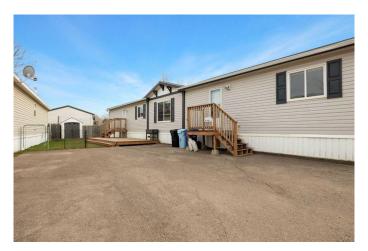

## \$234,900

4 Bedroom, 2.00 Bathroom, 1,518 sqft Residential on 0.11 Acres

Gregoire Park, Fort McMurray, Alberta

Bright, spacious, 4 bedroom mobile with lots of Parking! This well maintained home boats over 1500 sqft, and has newer laminate flooring throughout! The large primary bedroom has a 4pc ensuite and large closet. Three more bedrooms and 4pc bathroom are located at the opposite end of the home. The open concept kitchen and living room, is bright and has lots of countertop and cabinet space. Outside, has two storage sheds, a nice deck area, and a green space for pets or family play! There is plenty of parking for all your vehicles. The home is located close to schools, bus stop, mailboxes and playground/park area. There have updates done, including the hot water tank which is only 4 years old. This home shows very well, so call to view today!

#### **Exterior**

Exterior Features Other

Lot Description Landscaped, Low Maintenance Landscape

Roof Asphalt Shingle

Construction Vinyl Siding

Foundation Other