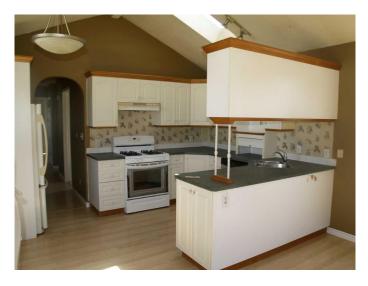

#### \$58,000

2 Bedroom, 1.00 Bathroom, 660 sqft Mobile on 0.00 Acres

Parkland Trailer Park, Lacombe, Alberta

Everything you need at an affordable price. The main living area is an open concept with vaulted ceiling in the living room and a gas fireplace. The kitchen has lots of counter space & cupboards. There is underfloor heat throughout the home for keeping warm in the winter months. Comes with stackable washer& dryer & 9x12 shed for added storage.

## Amenities

| Parking Spaces<br>Parking | 2<br>Off Street                                                      |  |
|---------------------------|----------------------------------------------------------------------|--|
| Interior                  |                                                                      |  |
| Appliances<br>Heating     | Dishwasher, Refrigerator, Stove(s), Washer/Dryer Stacked<br>In Floor |  |
| Exterior                  |                                                                      |  |
| Roof                      | Asphalt Shingle                                                      |  |
| Additional Information    |                                                                      |  |
| Date Listed               | May 9th, 2025                                                        |  |
| Days on Market            | 57                                                                   |  |
| Listing Details           |                                                                      |  |