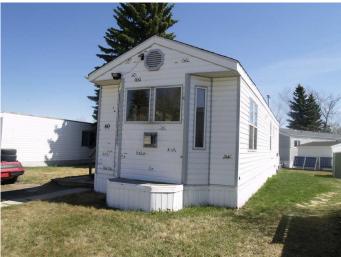

# \$58,000 - 60 Parkland Acres, Lacombe

MLS® #A2218642

#### \$58,000

2 Bedroom, 1.00 Bathroom, 660 sqft Mobile on 0.00 Acres

Parkland Trailer Park, Lacombe, Alberta

Everything you need at an affordable price. The main living area is an open concept with vaulted ceiling in the living room and a gas fireplace. The kitchen has lots of counter space & cupboards. There is underfloor heat throughout the home for keeping warm in the winter months. Comes with stackable washer& dryer & 9x12 shed for added storage.