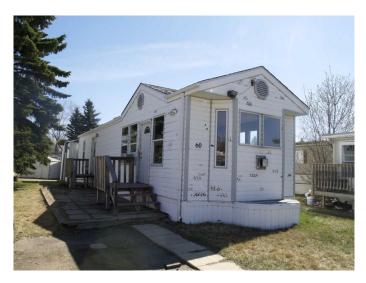

# \$58,000 - 60 Parkland Acres, Lacombe

MLS® #A2218642

#### \$58,000

2 Bedroom, 1.00 Bathroom, 660 sqft Mobile on 0.00 Acres

Parkland Trailer Park, Lacombe, Alberta

Everything you need at an affordable price. The main living area is an open concept with vaulted ceiling in the living room and a gas fireplace. The kitchen has lots of counter space & cupboards. There is underfloor heat throughout the home for keeping warm in the winter months. Comes with stackable washer& dryer & 9x12 shed for added storage.

### **Community Information**

| Address     | 60 Parkland Acres     |
|-------------|-----------------------|
| Subdivision | Parkland Trailer Park |
| City        | Lacombe               |
| County      | Lacombe               |
| Province    | Alberta               |
| Postal Code | T4L 1S7               |