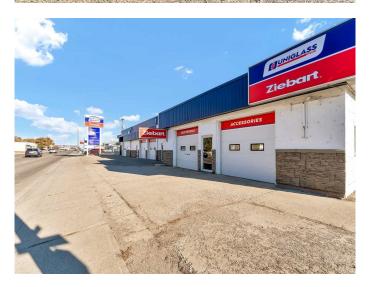

#### \$825,000

0 Bedroom, 0.00 Bathroom, Commercial on 0.00 Acres

River Flats, Medicine Hat, Alberta

Welcome to 1137 & 1139 Kingsway Ave SE, with a bonus at 714 12th Street, ALL ON ONE TITLE!!! Such a rare opportunity to own a mixed-use property that combines commercial potential with residential convenience, located on a high-traffic street for maximum visibility. Previously used as an automotive service center, this property is perfectly equipped for a range of business ventures, thanks to its expansive layout, ample parking, and versatile spaces. WITH 2 CIVIC ADDRESSES AND SEPERATED UTILITIES, THIS BUILDING COULD BE DEMISED FOR 2 OR MORE BUSINESSES! The commercial property features an impressive 5,827 sq. ft. above grade, with a spacious main floor offering 4,557 sq. ft. that includes multiple shop bays, service areas, and workspaces. These are well-suited for automotive services or can be adapted to suit other business needs, such as retail, workshop, or office space. Additionally, the upper floor adds another 1,270 sq. ft. of storage and utility rooms, providing ample space for inventory, tools, or back-end operations. There is a total of 7 Overhead doors, ranging from 8x8 up to 12 x 12, providing endless occupancy opportunities. For the residential investment, you'II find an 812 sq. ft. living area that serves as a private sanctuary or potential income property. This comfortable residence includes a cozy living room, a well-equipped kitchen and dining

area, two spacious bedrooms, and a full bathroom. The 786 sq. ft. lower floor offers additional storage, a family room, laundry/utility area, and even more flexibility for any residential revenue or owner occupied needs! With separate entrances and thoughtful layout, the residential unit is ideal for rental income or for business owners looking for convenient on-site living. A key highlight of this property is the convenience of off-street parking, providing easy access for both customers and residents. With plenty of parking space, you can accommodate your clients' needs without congestion, making it ideal for a customer-facing business. The combination of commercial and residential spaces offers a unique investment opportunity with multiple income streams, whether through the on-site residence, business operation, or potential rental options. Located in a thriving area of SE Kingsway, this property is designed for the ambitious entrepreneur or investor seeking maximum versatility and potential. Explore the endless possibilities at 1137 + 1139 Kingsway Ave SE and envision your business or investment future in this one-of-a-kind property! This property is available for lease as well, with entire building or one of two sides available.