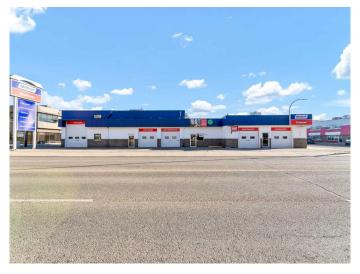

#### \$825,000

0 Bedroom, 0.00 Bathroom, Commercial on 0.00 Acres

River Flats, Medicine Hat, Alberta

Welcome to 1137 & 1139 Kingsway Ave SE, with a bonus at 714 12th Street, ALL ON ONE TITLE!!! Such a rare opportunity to own a mixed-use property that combines commercial potential with residential convenience, located on a high-traffic street for maximum visibility. Previously used as an automotive service center, this property is perfectly equipped for a range of business ventures, thanks to its expansive layout, ample parking, and versatile spaces. WITH 2 CIVIC ADDRESSES AND SEPERATED UTILITIES, THIS BUILDING COULD BE DEMISED FOR 2 OR MORE BUSINESSES! The commercial property features an impressive 5,827 sq. ft. above grade, with a spacious main floor offering 4,557 sq. ft. that includes multiple shop bays, service areas, and workspaces. These are well-suited for automotive services or can be adapted to suit other business needs, such as retail, workshop, or office space. Additionally, the upper floor adds another 1,270 sq. ft. of storage and utility rooms, providing ample space for inventory, tools, or back-end operations. There is a total of 7 Overhead doors, ranging from 8x8 up to 12 x 12, providing endless occupancy opportunities. For the residential investment, you'II find an 812 sq. ft. living area that serves as a private sanctuary or potential income property. This comfortable residence includes a cozy living room, a well-equipped kitchen and dining

area, two spacious bedrooms, and a full bathroom. The 786 sq. ft. lower floor offers additional storage, a family room, laundry/utility area, and even more flexibility for any residential revenue or owner occupied needs! With separate entrances and thoughtful layout, the residential unit is ideal for rental income or for business owners looking for convenient on-site living. A key highlight of this property is the convenience of off-street parking, providing easy access for both customers and residents. With plenty of parking space, you can accommodate your clients' needs without congestion, making it ideal for a customer-facing business. The combination of commercial and residential spaces offers a unique investment opportunity with multiple income streams, whether through the on-site residence, business operation, or potential rental options. Located in a thriving area of SE Kingsway, this property is designed for the ambitious entrepreneur or investor seeking maximum versatility and potential. Explore the endless possibilities at 1137 + 1139 Kingsway Ave SE and envision your business or investment future in this one-of-a-kind property! This property is available for lease as well, with entire building or one of two sides available.