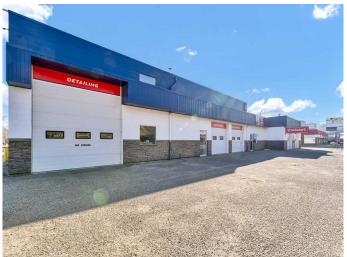

#### \$825,000

0 Bedroom, 0.00 Bathroom, Commercial on 0.00 Acres

River Flats, Medicine Hat, Alberta

Welcome to 1137 & 1139 Kingsway Ave SE, with a bonus at 714 12th Street, ALL ON ONE TITLE!!! Such a rare opportunity to own a mixed-use property that combines commercial potential with residential convenience, located on a high-traffic street for maximum visibility. Previously used as an automotive service center, this property is perfectly equipped for a range of business ventures, thanks to its expansive layout, ample parking, and versatile spaces. WITH 2 CIVIC ADDRESSES AND SEPERATED UTILITIES, THIS BUILDING COULD BE DEMISED FOR 2 OR MORE BUSINESSES! The commercial property features an impressive 5,827 sq. ft. above grade, with a spacious main floor offering 4,557 sq. ft. that includes multiple shop bays, service areas, and workspaces. These are well-suited for automotive services or can be adapted to suit other business needs, such as retail, workshop, or office space. Additionally, the upper floor adds another 1,270 sq. ft. of storage and utility rooms, providing ample space for inventory, tools, or back-end operations. There is a total of 7 Overhead doors, ranging from 8x8 up to 12 x 12, providing endless occupancy opportunities. For the residential investment, you'II find an 812 sq. ft. living area that serves as a private sanctuary or potential income property. This comfortable residence includes a cozy living room, a well-equipped kitchen and dining

area, two spacious bedrooms, and a full bathroom. The 786 sq. ft. lower floor offers additional storage, a family room, laundry/utility area, and even more flexibility for any residential revenue or owner occupied needs! With separate entrances and thoughtful layout, the residential unit is ideal for rental income or for business owners looking for convenient on-site living. A key highlight of this property is the convenience of off-street parking, providing easy access for both customers and residents. With plenty of parking space, you can accommodate your clients' needs without congestion, making it ideal for a customer-facing business. The combination of commercial and residential spaces offers a unique investment opportunity with multiple income streams, whether through the on-site residence, business operation, or potential rental options. Located in a thriving area of SE Kingsway, this property is designed for the ambitious entrepreneur or investor seeking maximum versatility and potential. Explore the endless possibilities at 1137 + 1139 Kingsway Ave SE and envision your business or investment future in this one-of-a-kind property! This property is available for lease as well, with entire building or one of two sides available.