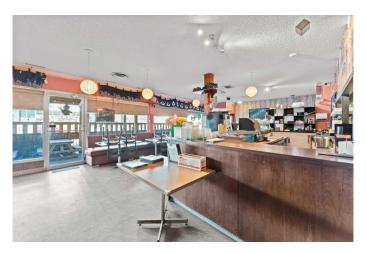

#### \$98,000

0 Bedroom, 0.00 Bathroom, Commercial on 0.00 Acres

Beltline, Calgary, Alberta

The landlord is open to negotiating a new lease and is known for being supportive and easy to work with. This 2,000 sq ft Japanese restaurant offers 40 indoor seats and 20 patio seats, ideally situated at the high-traffic intersection of 14 Street and 17 Avenue SW. With over 22,000 average weekday vehicle traffic (2023), the location provides excellent visibility and exposure.

Surrounded by major franchises like McDonald's and other well-established businesses, the area benefits from strong foot traffic and consistent local demand. The restaurant is fully equipped with a 12 ft commercial canopy and a walk-in cooler. In addition to dine-in service, it also sees a high volume of takeout orders, making it a versatile and profitable operation.