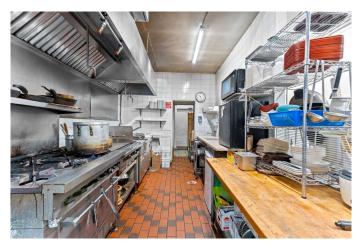

#### \$98,000

0 Bedroom, 0.00 Bathroom, Commercial on 0.00 Acres

Beltline, Calgary, Alberta

The landlord is open to negotiating a new lease and is known for being supportive and easy to work with. This 2,000 sq ft Japanese restaurant offers 40 indoor seats and 20 patio seats, ideally situated at the high-traffic intersection of 14 Street and 17 Avenue SW. With over 22,000 average weekday vehicle traffic (2023), the location provides excellent visibility and exposure.

Surrounded by major franchises like McDonald's and other well-established businesses, the area benefits from strong foot traffic and consistent local demand. The restaurant is fully equipped with a 12 ft commercial canopy and a walk-in cooler. In addition to dine-in service, it also sees a high volume of takeout orders, making it a versatile and profitable operation.