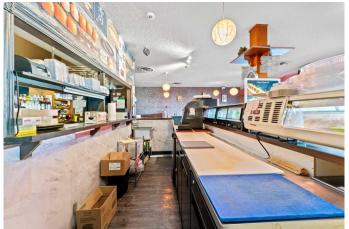

#### \$98,000

0 Bedroom, 0.00 Bathroom, Commercial on 0.00 Acres

Beltline, Calgary, Alberta

The landlord is open to negotiating a new lease and is known for being supportive and easy to work with. This 2,000 sq ft Japanese restaurant offers 40 indoor seats and 20 patio seats, ideally situated at the high-traffic intersection of 14 Street and 17 Avenue SW. With over 22,000 average weekday vehicle traffic (2023), the location provides excellent visibility and exposure.

Surrounded by major franchises like McDonald's and other well-established businesses, the area benefits from strong foot traffic and consistent local demand. The restaurant is fully equipped with a 12 ft commercial canopy and a walk-in cooler. In addition to dine-in service, it also sees a high volume of takeout orders, making it a versatile and profitable operation.