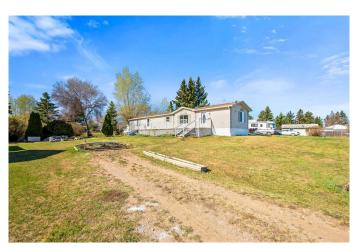

# \$179,999

3 Bedroom, 2.00 Bathroom, 1,216 sqft Residential on 0.50 Acres

Kitscoty, Kitscoty, Alberta

Welcome to affordable small-town living in Kitscoty! This 2005-built mobile home sits on a massive double 1/2 ACRE LOT! This is a quiet back road locationâ€"perfect for those seeking peace and privacy. With 1,216 sq. ft. of move-in ready living space, this home features a bright and open layout, tons of built-in storage, and a generously sized kitchen ideal for cooking and gathering. Brand new carpet has just been installed, adding fresh comfort throughout. Other amazing features; new On-demand Hot water tank, 2 person jetted bath tub, and a big garden shed for all that outside storage. Enjoy outdoor living with a large deck, a cozy fire pit area, and a yard perfect for gardening enthusiasts. Don't miss this opportunity to enjoy space, comfort, and small-town charm!

### **Essential Information**

MLS® # A2218505 Price \$179,999

Bedrooms 3

Bathrooms 2.00

Full Baths 2

Square Footage 1,216

Acres 0.50

Year Built 2005

#### **Exterior**

Exterior Features None

Lot Description Lawn, Treed

Roof Asphalt Shingle

Construction Wood Frame

Foundation Other