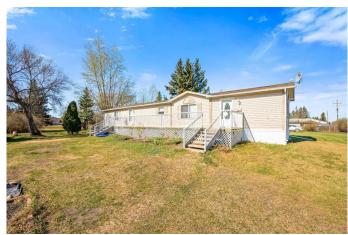

# \$179,999

3 Bedroom, 2.00 Bathroom, 1,216 sqft Residential on 0.50 Acres

Kitscoty, Kitscoty, Alberta

Welcome to affordable small-town living in Kitscoty! This 2005-built mobile home sits on a massive double 1/2 ACRE LOT! This is a quiet back road locationâ€"perfect for those seeking peace and privacy. With 1,216 sq. ft. of move-in ready living space, this home features a bright and open layout, tons of built-in storage, and a generously sized kitchen ideal for cooking and gathering. Brand new carpet has just been installed, adding fresh comfort throughout. Other amazing features; new On-demand Hot water tank, 2 person jetted bath tub, and a big garden shed for all that outside storage. Enjoy outdoor living with a large deck, a cozy fire pit area, and a yard perfect for gardening enthusiasts. Don't miss this opportunity to enjoy space, comfort, and small-town charm!

### **Essential Information**

MLS® # A2218505 Price \$179,999

Bedrooms 3

Bathrooms 2.00

Full Baths 2

Square Footage 1,216

Acres 0.50

Year Built 2005

#### **Exterior**

Exterior Features None

Lot Description Lawn, Treed

Roof Asphalt Shingle

Construction Wood Frame

Foundation Other