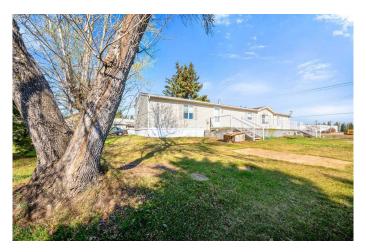

# \$179,999

3 Bedroom, 2.00 Bathroom, 1,216 sqft Residential on 0.50 Acres

Kitscoty, Kitscoty, Alberta

Welcome to affordable small-town living in Kitscoty! This 2005-built mobile home sits on a massive double 1/2 ACRE LOT! This is a quiet back road locationâ€"perfect for those seeking peace and privacy. With 1,216 sq. ft. of move-in ready living space, this home features a bright and open layout, tons of built-in storage, and a generously sized kitchen ideal for cooking and gathering. Brand new carpet has just been installed, adding fresh comfort throughout. Other amazing features; new On-demand Hot water tank, 2 person jetted bath tub, and a big garden shed for all that outside storage. Enjoy outdoor living with a large deck, a cozy fire pit area, and a yard perfect for gardening enthusiasts. Don't miss this opportunity to enjoy space, comfort, and small-town charm!

#### **Exterior**

Exterior Features None

Lot Description Lawn, Treed

Roof Asphalt Shingle

Construction Wood Frame

Foundation Other