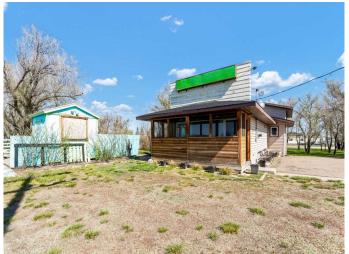

### \$235,000

0 Bedroom, 0.00 Bathroom, Commercial on 0.82 Acres

NONE, Suffield, Alberta

Welcome to a rare and versatile property in the quiet community of Suffieldâ€"just minutes from Medicine Hatâ€"where opportunity meets imagination. Situated right along Highway #1, the location offers unbeatable visibility for entrepreneurs and convenient access for commuters. Spanning 11 lots, the property includes: A 1,634 sq ft building, currently outfitted as a fully equipped commercial kitchen (kitchen equipment can be purchased in addition to the property)â€"perfect for catering, events, or converting into a one-of-a-kind residence, eight fully serviced RV/camping stalls â€"ideal for guest hosting, weekend rentals, or income generation, Two additional vacant lots with room to expand, create, or enjoy some extra space, Leveled gravel areas and ample parking throughout Zoned both Residential/Commercial, 11 lots, Hwy #1 Exposure, Income Potential, Flexible Useâ€lOpportunities like this don't come up oftenâ€"book your private showing today and explore the potential for yourself!

Built in 1986

#### **Exterior**

Roof Asphalt Shingle

Construction Mixed Foundation None