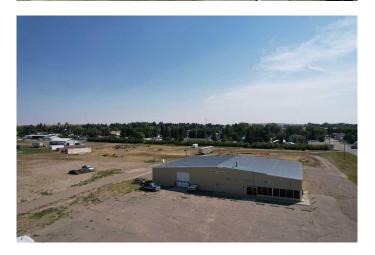

### \$997,500

0 Bedroom, 0.00 Bathroom, Commercial on 7.20 Acres

NONE, Milk River, Alberta

This impressive 10,400 sq ft mixed-use commercial building is strategically located along Highway 4, just 30 minutes from the U.S. border, offering exceptional visibility and accessibility for a variety of business ventures. Whether you're in trucking, automotive, agriculture, welding, or sales and service, this property delivers the space and flexibility you need.

The heated shop spans over 5,600 sq ft and includes a large wash bay with floor drains, two oversized bay doors, and a convenient drive-through layout: ideal for semi-truck access. A mezzanine level offers extensive storage, loading access, additional rooms, and two private offices.

Inside the main building, you'll find a spacious showroom and a total of 10 offices, providing plenty of room for administration, customer service, or retail displays.

Set on a massive 7.2 acre lot, there's ample space for parking, outdoor storage, future expansion, or development. The potential here is as vast as the land itself.