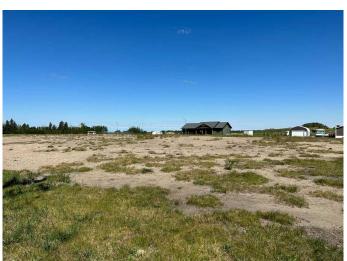

E, Erskine, Alberta

HAMLET LIVING. Have your choice of lots! Erskine is a family orientated community. With K-9 School, Churches, Outdoor Skating Rink, Curling Rink Local Grocery/Grille, Antique Store. If building your new home on an affordable lot in a quiet community sounds enticing, this might be a place to call home. Only 7 minutes to Stettler, 40 minutes from Red Deer. Erskine's central location is a great choice.



## **Essential Information**

MLS® # A2218040

Price \$22,000

Bathrooms 0.00

Acres 0.19

Type Land

Sub-Type Residential Land

Status Active



Address 8 Prospect Avenue

Subdivision NONE

City Erskine

County Stettler No. 6, County of

Province Alberta

Postal Code T0C 1G0

**Amenities** 

Utilities Electricity at Lot Line, Natural Gas at Lot Line, Water At Lot Line





#### **Exterior**

Lot Description Level, Open Lot, See Remarks

#### **Additional Information**

Date Listed May 5th, 2025

Days on Market 101

Zoning Residential

## **Listing Details**

Listing Office Royal LePage Central

Data is supplied by Pillar 9â,¢ MLS® System. Pillar 9â,¢ is the owner of the copyright in its MLS® System. Data is deemed reliable but is not guaranteed accurate by Pillar 9â,¢. The trademarks MLS®, Multiple Listing Service® and the associated logos are owned by The Canadian Real Estate Association (CREA) and identify the quality of services provided by real estate professionals who are members of CREA. Used under license.