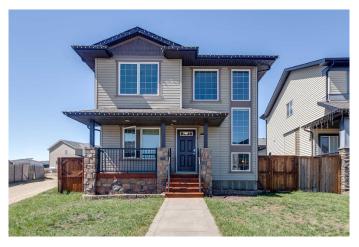

## \$439,000

5 Bedroom, 5.00 Bathroom, 1,412 sqft Residential on 0.12 Acres

Valley Ridge, Blackfalds, Alberta

This fully finished 2-storey home offers over 2,100 sq ft of comfortable living space, featuring 5 bedrooms and 4 bathroomsâ€"perfect for a growing family. Situated on a large, fully fenced pie-shaped lot, this property provides both privacy and room to play. Originally built by Mason Martin Homes, this home has been thoughtfully updated and well maintained over the years.

Ideally located just steps from the Abbey Centre, scenic walking trails, bike paths, and several schools, the home sits on a quiet and family-friendly crescent in a safe, welcoming neighborhood. Commuting is easy with quick access to the highwayâ€"only minutes to Lacombe or Red Deer.

#### **Essential Information**

MLS® # A2218004 Price \$439,000

Bedrooms 5 Bathrooms 5.00

Full Baths 5

Square Footage 1,412 Acres 0.12 Year Built 2008

Type Residential Sub-Type Detached

Style 2 Storey
Status Active