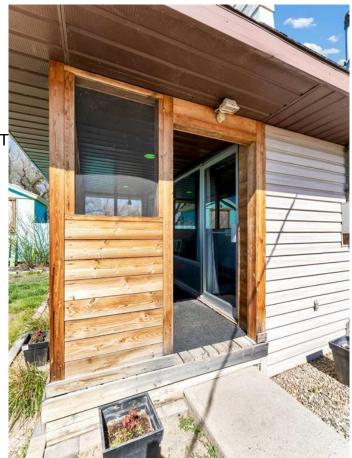

### \$235,000

1 Bedroom, 1.00 Bathroom, 1,634 sqft Residential on 0.82 Acres

NONE, Suffield, Alberta

Welcome to a truly unique and versatile property in the quiet community of Suffieldâ€"just minutes from Medicine Hat. Perfectly situated along Highway #1, this expansive property spans 11 lots and offers endless possibilities for those with vision. The 1,634 sq ft building, currently equipped with a spacious kitchen layout, can be easily transformed into a distinctive residence with generous living space. Whether you're dreaming of a home with unique open-concept potential or looking to create a multi-functional family property, the flexibility here is unmatched. Features include: Eight fully serviced RV/camping stalls â€" ideal for accommodating guests or family visits, Two additional vacant lots â€" perfect for future development, garage/shop space, or simply enjoying extra room to roam, Leveled gravel areas and ample parking â€" ready for a variety of uses, Situated right along Highway #1 â€" convenient access for commuters. Whether you're looking for space, flexibility, or a blank canvas to design your dream home, this property delivers. Opportunities like this don't come up oftenâ€"book your private showing today and explore the possibilities for yourself!