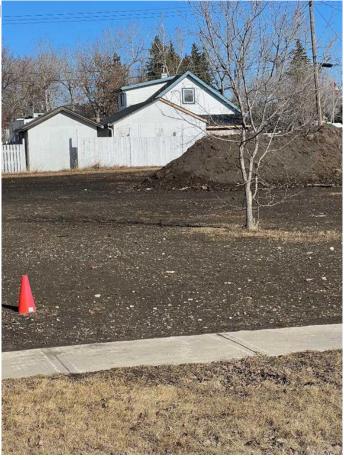

#### \$75,000

0 Bedroom, 0.00 Bathroom, Land on 0.18 Acres

NONE, Beaverlodge, Alberta

Large serviced building lot available on 3rd Avenue. Zoning allows for new home construction, multifamily and modular homes. Property size is 65ft x 120ft. This property is eligible for the Town of Beaverlodge redevelopment program. This lot has been cleaned up, landscaped and ready for construction. The adjoining lot is also for sale. Call your realtor of choice for more information.