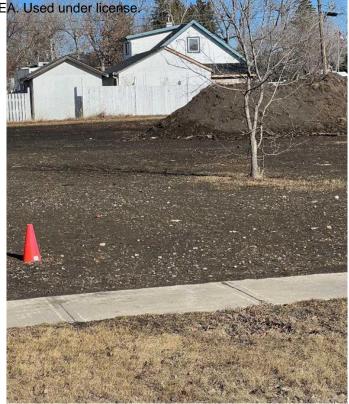

#### \$150,000

0 Bedroom, 0.00 Bathroom, Land on 0.36 Acres

NONE, Beaverlodge, Alberta

2 lots on 3rd Avenue, 130ft of frontage x 120ft deep. Lots are serviced, landscaped and ready to build. Zoning is good for single family, multifamily and modular development. Lots can be purchased individually. These properties are eligible for the Town of Beaverlodge redevelopment program, call your realtor of choice for details.