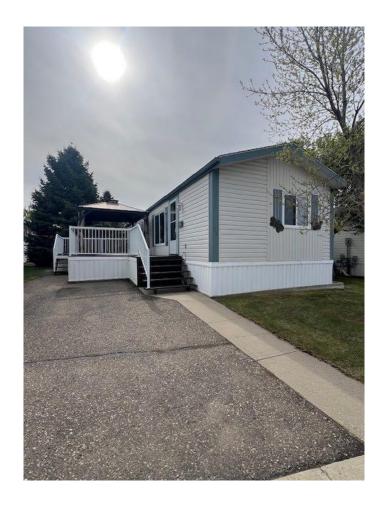

# \$209,000 - 25, 1600 Strachan Road Se, Medicine Hat

MLS® #A2217746

### \$209,000

2 Bedroom, 1.00 Bathroom, 850 sqft Mobile on 0.00 Acres

Southland, Medicine Hat, Alberta

Don't miss this amazing opportunity to own a beautiful home in one of the area's most welcoming and well-kept communities! This affordable gem offers the perfect combination of comfort, safety, and charmâ€"ideal for anyone looking to enjoy a peaceful lifestyle without breaking the bank. You'll love the friendly neighbors, quiet surroundings, and easy access to everything you need. Whether you're starting out, downsizing, or just looking for a great deal, this home checks all the boxes. Come see why this community is such a hidden treasureâ€"you'II fall in love the moment you arrive!

### **Community Information**

Address 25, 1600 Strachan Road Se

Subdivision Southland

City Medicine Hat

County Medicine Hat

Province Alberta
Postal Code T1b 4M3

**Amenities** 

Parking Spaces 2