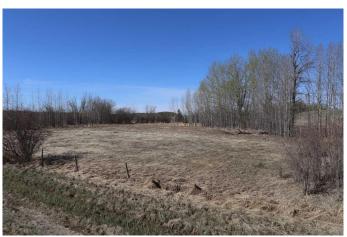

## \$99,500

0 Bedroom, 0.00 Bathroom, Land on 10.45 Acres

NONE, Rural Yellowhead County, Alberta

9.45 acres with great building site and a dugout. One mile of the pavement. Approach in.

MLS® # A2217689 Price \$99,500