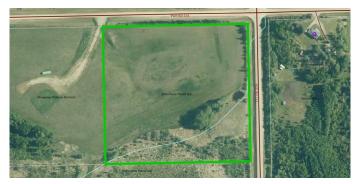

## \$99,500

0 Bedroom, 0.00 Bathroom, Land on 10.45 Acres

NONE, Rural Yellowhead County, Alberta

9.45 acres with great building site and a dugout. One mile of the pavement. Approach in.

MLS® # A2217689 Price \$99,500