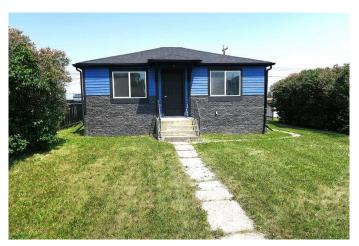

# \$289,900 - 1702 20 Avenue, Didsbury

MLS® #A2217597

## \$289,900

3 Bedroom, 1.00 Bathroom, 909 sqft Residential on 0.14 Acres

NONE, Didsbury, Alberta

EXTENSIVELY RENOVATED . LOTS of MODERN WHITE Floor to ceiling kitchen cabinets accented with STAINLESS STEEL APPLIANCES. NEW Electric Panel, Paint ,Flooring and much more .HUGE 50 x 120 Lot . Walk to sports plex and Downtown. BIG back yard with rear lane access lots of extra parking along side of property .Current Land use is residential but with town approval could be zoned back to commercial use . Shows well inside and out .

Built in 1954

Style Bungalow

Status Active