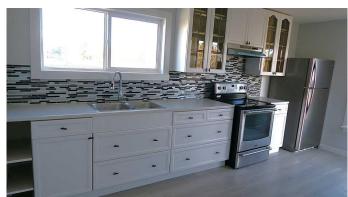

## \$289,900

3 Bedroom, 1.00 Bathroom, 909 sqft Residential on 0.14 Acres

NONE, Didsbury, Alberta

EXTENSIVELY RENOVATED . LOTS of MODERN WHITE Floor to ceiling kitchen cabinets accented with STAINLESS STEEL APPLIANCES. NEW Electric Panel, Paint ,Flooring and much more .HUGE 50 x 120 Lot . Walk to sports plex and Downtown. BIG back yard with rear lane access lots of extra parking along side of property .Current Land use is residential but with town approval could be zoned back to commercial use . Shows well inside and out .

#### Interior

Interior Features Storage

Appliances Dryer, Electric Stove, Range Hood, Refrigerator, Washer

Heating Forced Air

Cooling None
Has Basement Yes

Basement Full, Unfinished