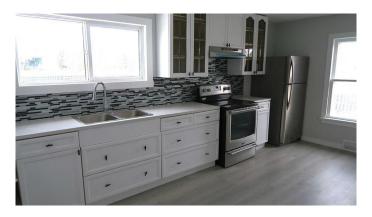

## \$289,900

3 Bedroom, 1.00 Bathroom, 909 sqft Residential on 0.14 Acres

NONE, Didsbury, Alberta

EXTENSIVELY RENOVATED . LOTS of MODERN WHITE Floor to ceiling kitchen cabinets accented with STAINLESS STEEL APPLIANCES. NEW Electric Panel, Paint ,Flooring and much more .HUGE 50 x 120 Lot . Walk to sports plex and Downtown. BIG back yard with rear lane access lots of extra parking along side of property .Current Land use is residential but with town approval could be zoned back to commercial use . Shows well inside and out .

#### Interior

Interior Features Storage

Appliances Dryer, Electric Stove, Range Hood, Refrigerator, Washer

Heating Forced Air

Cooling None
Has Basement Yes

Basement Full, Unfinished