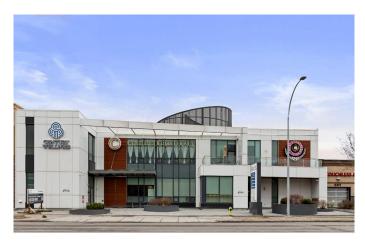

room, 0.00 Bathroom, Commercial on 0.28 Acres

Montgomery, Calgary, Alberta

The most luxurious, custom designed medical/professional office building featuring pristine attention to detail with top end finishes. Facing Trans Canada Highway with excellent 16 Avenue NW exposure to high traffic volume, C-COR2 Commercial Corridor 2 offers mixed use development with varied heights. Main floor offers 6,225 sq.ft of office office, 2nd floor offers 6,089 sq.ft including staircases while the basement parkade offers 9,377 sq.ft of underground heated parking consisting of 23 stalls plus 2 other surface parking stalls. This building is fully owner occupied. The seller is open to a leaseback of the main floor depending on buyer's preference. Please refer to attached Brochure in Supplement. Thank you.







Built in 2018

#### **Essential Information**

| MLS® #     | A2217543    |
|------------|-------------|
| Price      | \$7,880,000 |
| Bathrooms  | 0.00        |
| Acres      | 0.28        |
| Year Built | 2018        |
| Туре       | Commercial  |
| Sub-Type   | Mixed Use   |
| Status     | Active      |

**Community Information** 

| Address     | 4620-4624 16 Avenue Nw |
|-------------|------------------------|
| Subdivision | Montgomery             |
| City        | Calgary                |
| County      | Calgary                |
| Province    | Alberta                |
| Postal Code | T3B 0M8                |

# Amenities

Parking Spaces 25

## Exterior

| Roof       | Flat            |
|------------|-----------------|
| Foundation | Poured Concrete |

#### **Additional Inform