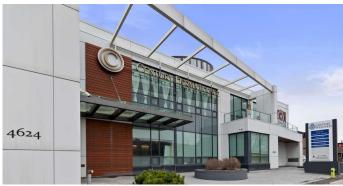

#### \$7,880,000

0 Bedroom, 0.00 Bathroom, Commercial on 0.28 Acres

Montgomery, Calgary, Alberta

The most luxurious, custom designed medical/professional office building featuring pristine attention to detail with top end finishes. Facing Trans Canada Highway with excellent 16 Avenue NW exposure to high traffic volume, C-COR2 Commercial Corridor 2 offers mixed use development with varied heights. Main floor offers 6,225 sq.ft of office office, 2nd floor offers 6,089 sq.ft including staircases while the basement parkade offers 9,377 sq.ft of underground heated parking consisting of 23 stalls plus 2 other surface parking stalls. This building is fully owner occupied. The seller is open to a leaseback of the main floor depending on buyer's preference. Please refer to attached Brochure in Supplement. Thank you.