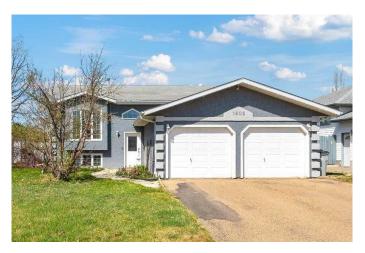

#### \$423,000

4 Bedroom, 3.00 Bathroom, 1,280 sqft Residential on 0.21 Acres

Wainwright, Wainwright, Alberta

Welcome to this well-maintained 1994 bi-level home offering space, functionality, and fantastic updatesâ€"perfectly located close to shopping, playgrounds, and scenic walking trails. This 4-bedroom, 3-bathroom home sits on an extra-large corner lot and features a fully fenced yard, ideal for families, pets, or entertaining guests. The walk-out basement (straight to the hot tub!) boasts a cozy wet bar, large family and recreation rooms making it the perfect retreat for gatherings or movie nights. Enjoy cooking and dining on the large back deck complete with a built-in BBQ gas hook-up. Inside, you'll find hardwood floors, a spacious layout, and an abundance of natural light. The attached 2-car garage is both heated and insulated, offering year-round convenience. Additional highlights include: stucco siding for a classic and low-maintenance exterior, extra parking in the backâ€"perfect for guests, trailers, or RVs, new A/C unit recently installed, new hot water tank on the way, and one sealed window unit in the basement currently pending replacement (damaged by snow blowerâ€lwhoops). This home is move-in ready with plenty of room to make it your own. Don't miss out on this rare combination of size, location, and upgrades - Book your private showing today!