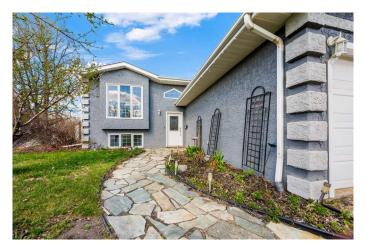

#### \$423,000

4 Bedroom, 3.00 Bathroom, 1,280 sqft Residential on 0.21 Acres

Wainwright, Wainwright, Alberta

Welcome to this well-maintained 1994 bi-level home offering space, functionality, and fantastic updatesâ€"perfectly located close to shopping, playgrounds, and scenic walking trails. This 4-bedroom, 3-bathroom home sits on an extra-large corner lot and features a fully fenced yard, ideal for families, pets, or entertaining guests. The walk-out basement (straight to the hot tub!) boasts a cozy wet bar, large family and recreation rooms making it the perfect retreat for gatherings or movie nights. Enjoy cooking and dining on the large back deck complete with a built-in BBQ gas hook-up. Inside, you'll find hardwood floors, a spacious layout, and an abundance of natural light. The attached 2-car garage is both heated and insulated, offering year-round convenience. Additional highlights include: stucco siding for a classic and low-maintenance exterior, extra parking in the backâ€"perfect for guests, trailers, or RVs, new A/C unit recently installed, new hot water tank on the way, and one sealed window unit in the basement currently pending replacement (damaged by snow blowerâ€lwhoops). This home is move-in ready with plenty of room to make it your own. Don't miss out on this rare combination of size, location, and upgrades - Book your private showing today!

## Exterior

| Exterior Features | BBQ gas line, Private Yard, Storage           |
|-------------------|-----------------------------------------------|
| Lot Description   | Back Yard, Corner Lot, Front Yard, Landscaped |
| Roof              | Asphalt Shingle                               |