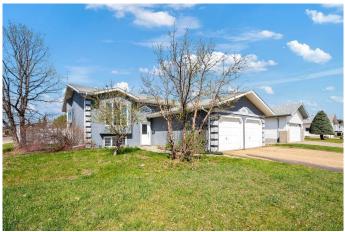

#### \$423,000

4 Bedroom, 3.00 Bathroom, 1,280 sqft Residential on 0.21 Acres

Wainwright, Wainwright, Alberta

Welcome to this well-maintained 1994 bi-level home offering space, functionality, and fantastic updatesâ€"perfectly located close to shopping, playgrounds, and scenic walking trails. This 4-bedroom, 3-bathroom home sits on an extra-large corner lot and features a fully fenced yard, ideal for families, pets, or entertaining guests. The walk-out basement (straight to the hot tub!) boasts a cozy wet bar, large family and recreation rooms making it the perfect retreat for gatherings or movie nights. Enjoy cooking and dining on the large back deck complete with a built-in BBQ gas hook-up. Inside, you'll find hardwood floors, a spacious layout, and an abundance of natural light. The attached 2-car garage is both heated and insulated, offering year-round convenience. Additional highlights include: stucco siding for a classic and low-maintenance exterior, extra parking in the backâ€"perfect for guests, trailers, or RVs, new A/C unit recently installed, new hot water tank on the way, and one sealed window unit in the basement currently pending replacement (damaged by snow blowerâ€lwhoops). This home is move-in ready with plenty of room to make it your own. Don't miss out on this rare combination of size, location, and upgrades - Book your private showing today!