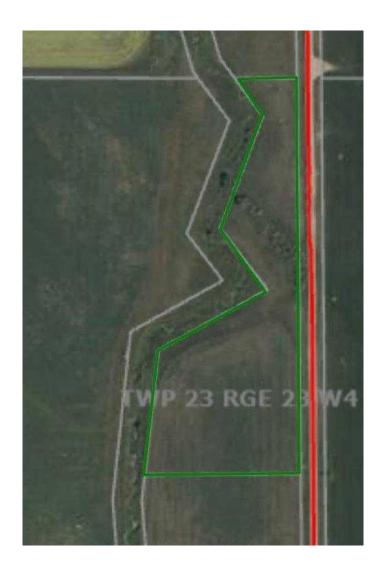

## \$175,000

0 Bedroom, 0.00 Bathroom, Land on 5.91 Acres

NONE, Rural Wheatland County, Alberta

Great property to build your dream home. Bring your horse! A uniquely shaped property with a valley running through. Zoned Ag General.