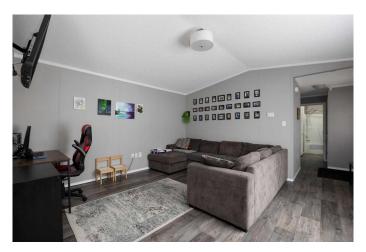

#### \$315,000

3 Bedroom, 2.00 Bathroom, 1,225 sqft Residential on 0.11 Acres

Timberlea, Fort McMurray, Alberta

Charming 3-bedroom, 2-bathroom home with a bright white kitchen and spacious living areas. Enjoy the ease of no carpet throughout, plus a fully fenced yard with a fire pit, mature fruit trees and storage shedâ€"perfect for relaxing or entertaining. This well-maintained home offers comfort, privacy, and convenience, making it ideal for families or anyone looking to settle into a move-in ready space.

#### Interior

Interior Features Open Floorplan, Pantry

Appliances Central Air Conditioner, Dishwasher, Freezer, Microwave, Refrigerator,

Washer/Dryer

Heating Forced Air Cooling Central Air

Basement None