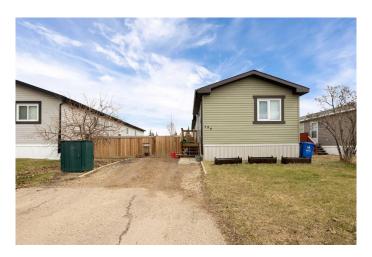

#### \$315,000

3 Bedroom, 2.00 Bathroom, 1,225 sqft Residential on 0.11 Acres

Timberlea, Fort McMurray, Alberta

Charming 3-bedroom, 2-bathroom home with a bright white kitchen and spacious living areas. Enjoy the ease of no carpet throughout, plus a fully fenced yard with a fire pit, mature fruit trees and storage shedâ€"perfect for relaxing or entertaining. This well-maintained home offers comfort, privacy, and convenience, making it ideal for families or anyone looking to settle into a move-in ready space.

#### **Essential Information**

MLS® # A2217405 Price \$315,000

Bedrooms 3
Bathrooms 2.00

Full Baths 2

Square Footage 1,225 Acres 0.11

Year Built 2020

Type Residential Sub-Type Detached

Style Double Wide Mobile Home

#### **Exterior**

Exterior Features Other

Lot Description Fruit Trees/Shrub(s), Lawn

Roof Asphalt Shingle

Construction Vinyl Siding

Foundation Block