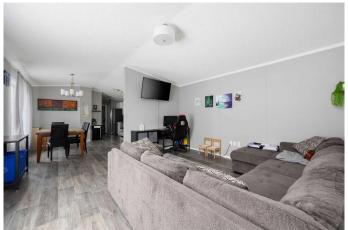

#### \$315,000

3 Bedroom, 2.00 Bathroom, 1,225 sqft Residential on 0.11 Acres

Timberlea, Fort McMurray, Alberta

Charming 3-bedroom, 2-bathroom home with a bright white kitchen and spacious living areas. Enjoy the ease of no carpet throughout, plus a fully fenced yard with a fire pit, mature fruit trees and storage shedâ€"perfect for relaxing or entertaining. This well-maintained home offers comfort, privacy, and convenience, making it ideal for families or anyone looking to settle into a move-in ready space.

#### Interior

Interior Features Open Floorplan, Pantry

Appliances Central Air Conditioner, Dishwasher, Freezer, Microwave, Refrigerator,

Washer/Dryer

Heating Forced Air Cooling Central Air

Basement None