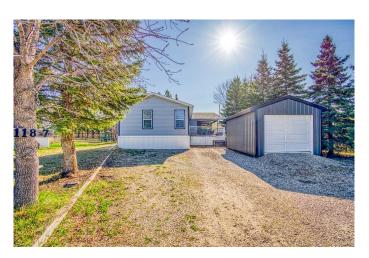

### \$249,000

3 Bedroom, 2.00 Bathroom, 1,912 sqft Residential on 0.19 Acres

NONE, Beaverlodge, Alberta

Spacious and well-kept 3-bedroom, 2-bathroom manufactured home located on a quiet dead-end street. This 20' x 76' home includes a 14' x 28' addition, offering over 1,900 sq ft of living space. The primary bedroom features a 3-piece ensuite and walk-in closet. Enjoy a quiet reading room with a natural gas fireplace, ideal for relaxing evenings.

Situated on a pie-shaped lot with no rear neighbors, the property offers privacy and outdoor comfort with a large, partially covered deck. Additional highlights include air conditioning, brand new dishwasher, a single detached garage, a large garden shed, and plenty of storage throughout.

A peaceful setting just minutes from amenitiesâ€"move-in ready and easy to view.

Built in 2001