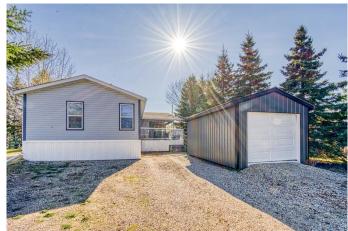

### \$249,000

3 Bedroom, 2.00 Bathroom, 1,912 sqft Residential on 0.19 Acres

NONE, Beaverlodge, Alberta

Spacious and well-kept 3-bedroom, 2-bathroom manufactured home located on a quiet dead-end street. This 20' x 76' home includes a 14' x 28' addition, offering over 1,900 sq ft of living space. The primary bedroom features a 3-piece ensuite and walk-in closet. Enjoy a quiet reading room with a natural gas fireplace, ideal for relaxing evenings.

Situated on a pie-shaped lot with no rear neighbors, the property offers privacy and outdoor comfort with a large, partially covered deck. Additional highlights include air conditioning, brand new dishwasher, a single detached garage, a large garden shed, and plenty of storage throughout.