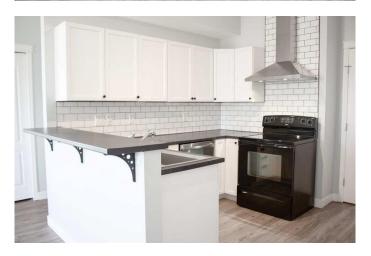

## \$199,900

2 Bedroom, 1.00 Bathroom, 926 sqft Residential on 0.00 Acres

Crystal Landing, Grande Prairie, Alberta

This is it. The one you've been waiting for. The perfect place to call your own, and it's finally available. Now's your chance to ditch the rent and step into real independence. This 2 bedroom, 1 bath beauty has everything you need and more. It starts with a gorgeous updated kitchen that's straight out of your "someday― dreams. Bright, modern, and designed to impress, it's the heart of the home and ready for whatever you've got cookin'. You'II love the private entrance, in-suite laundry, secure storage, and your own parking stall just steps away. And the cherry on top? Peaceful water views to enjoy with your morning coffee or evening wind down. Quick possession means no waiting. Just pack, move, and start living life on your terms. Affordable and available. Start building your own future. Book your showing today!

### Interior

Interior Features See Remarks

Appliances Microwave, Refrigerator, Stove(s), Washer/Dryer Stacked

Heating Forced Air

Cooling None