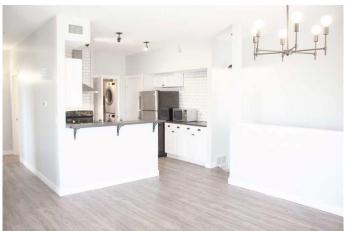

## \$199,900

2 Bedroom, 1.00 Bathroom, 926 sqft Residential on 0.00 Acres

Crystal Landing, Grande Prairie, Alberta

This is it. The one you've been waiting for. The perfect place to call your own, and it's finally available. Now's your chance to ditch the rent and step into real independence. This 2 bedroom, 1 bath beauty has everything you need and more. It starts with a gorgeous updated kitchen that's straight out of your "someday― dreams. Bright, modern, and designed to impress, it's the heart of the home and ready for whatever you've got cookin'. You'II love the private entrance, in-suite laundry, secure storage, and your own parking stall just steps away. And the cherry on top? Peaceful water views to enjoy with your morning coffee or evening wind down. Quick possession means no waiting. Just pack, move, and start living life on your terms. Affordable and available. Start building your own future. Book your showing today!

### Interior

Interior Features See Remarks

Appliances Microwave, Refrigerator, Stove(s), Washer/Dryer Stacked

Heating Forced Air

Cooling None