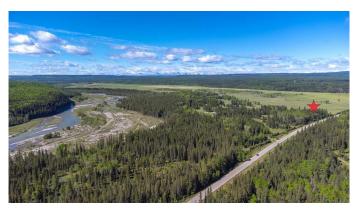

### \$650,000

0 Bedroom, 0.00 Bathroom, Land on 47.47 Acres

NONE, Rural Mountain View County, Alberta

\*\*\*NEW PRICE!\*\*\*Rare and stunning 47.47+/acres of fenced, agriculture zoned (A2) land with mixed landscape of tall timber, open pasture, partial fencing, and two high-producing water wells (50 and 29 GPM) offer endless opportunities for the right buyer. Located just 6 miles from Sundre, with pavement right to the gate, this property combines convenience with the tranquility of nature. There are numerous premium building locations as the whole property is elevated, private, scenic, and quiet, making it the perfect setting for outdoor enthusiasts or those seeking peace and privacy. This sportsman's recreational paradise in the heart of the Alberta Foothills is ideal for hunting, fishing, rafting, horseback riding, hiking, camping, snowmobiling, and so much more. Whether you're dreaming of creating a private retreat, pursuing outdoor adventures, or building your ideal home and ranch surrounded by nature, this property offers unlimited potential. GST is applicable. Schedule an appointment today to walk this incredible piece of land and experience its beauty and possibilities firsthand.