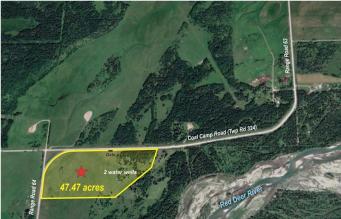

### \$650,000

0 Bedroom, 0.00 Bathroom, Land on 47.47 Acres

NONE, Rural Mountain View County, Alberta

\*\*\*NEW PRICE!\*\*\*Rare and stunning 47.47+/acres of fenced, agriculture zoned (A2) land with mixed landscape of tall timber, open pasture, partial fencing, and two high-producing water wells (50 and 29 GPM) offer endless opportunities for the right buyer. Located just 6 miles from Sundre, with pavement right to the gate, this property combines convenience with the tranquility of nature. There are numerous premium building locations as the whole property is elevated, private, scenic, and quiet, making it the perfect setting for outdoor enthusiasts or those seeking peace and privacy. This sportsman's recreational paradise in the heart of the Alberta Foothills is ideal for hunting, fishing, rafting, horseback riding, hiking, camping, snowmobiling, and so much more. Whether you're dreaming of creating a private retreat, pursuing outdoor adventures, or building your ideal home and ranch surrounded by nature, this property offers unlimited potential. GST is applicable. Schedule an appointment today to walk this incredible piece of land and experience its beauty and possibilities firsthand.

## **Community Information**

| Address     | 47.47 +/- Acres On Township Road 324 |
|-------------|--------------------------------------|
| Subdivision | NONE                                 |
| City        | Rural Mountain View County           |
| County      | Mountain View County                 |
| Province    | Alberta                              |
| Postal Code | TOM 1X0                              |