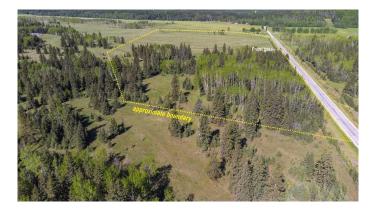

### \$650,000

0 Bedroom, 0.00 Bathroom, Land on 47.47 Acres

NONE, Rural Mountain View County, Alberta

\*\*\*NEW PRICE!\*\*\*Rare and stunning 47.47+/acres of fenced, agriculture zoned (A2) land with mixed landscape of tall timber, open pasture, partial fencing, and two high-producing water wells (50 and 29 GPM) offer endless opportunities for the right buyer. Located just 6 miles from Sundre, with pavement right to the gate, this property combines convenience with the tranquility of nature. There are numerous premium building locations as the whole property is elevated, private, scenic, and quiet, making it the perfect setting for outdoor enthusiasts or those seeking peace and privacy. This sportsman's recreational paradise in the heart of the Alberta Foothills is ideal for hunting, fishing, rafting, horseback riding, hiking, camping, snowmobiling, and so much more. Whether you're dreaming of creating a private retreat, pursuing outdoor adventures, or building your ideal home and ranch surrounded by nature, this property offers unlimited potential. GST is applicable. Schedule an appointment today to walk this incredible piece of land and experience its beauty and possibilities firsthand.