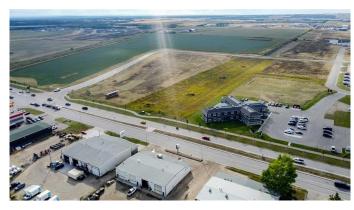

## \$1,130,000

0 Bedroom, 0.00 Bathroom, Land on 2.26 Acres

Urban Rail Business Park, Grande Prairie, Alberta

This lot is titled - BUILD HERE! A high-visibility service station, car wash, industrial Business centre, recreation centre, oilfield business, warehouse and many other businesses will prosper here! Just 500 meters away from the nearest fire hall (great for insurance), Urban Rail Business Park is located on Costco's road (116 Street) on a major four-lane artery. It has unparalleled access to both Hwy 43 and Hwy 40. Vendors and customers are across the road in Richmond Industrial Park. If high exposure, easy access, and nearby amenities, communities, vendors, and customers are valuable to your bottom line, Grande Prairie's Urban Rail Business Park could be the perfect fit for you. Flexible zoning for commercial/industrial options and flexible lot configuration. Lots range in price from \$400K to \$550K per acre. Railway spur possibilities on lots next to the railroad.

# **Community Information**

Address Lot 2, 11606 Railway Avenue

Subdivision Urban Rail Business Park

City Grande Prairie
County Grande Prairie

Province Alberta

Postal Code T8W 0C7