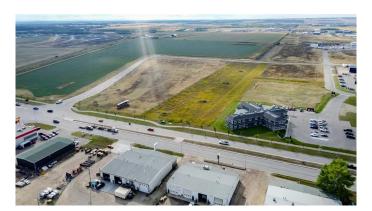

## \$1,130,000

0 Bedroom, 0.00 Bathroom, Land on 2.26 Acres

Urban Rail Business Park, Grande Prairie, Alberta

This lot is titled - BUILD HERE! A high-visibility service station, car wash, industrial Business centre, recreation centre, oilfield business, warehouse and many other businesses will prosper here! Just 500 meters away from the nearest fire hall (great for insurance), Urban Rail Business Park is located on Costco's road (116 Street) on a major four-lane artery. It has unparalleled access to both Hwy 43 and Hwy 40. Vendors and customers are across the road in Richmond Industrial Park. If high exposure, easy access, and nearby amenities, communities, vendors, and customers are valuable to your bottom line, Grande Prairie's Urban Rail Business Park could be the perfect fit for you. Flexible zoning for commercial/industrial options and flexible lot configuration. Lots range in price from \$400K to \$550K per acre. Railway spur possibilities on lots next to the railroad.

# **Community Information**

Address Lot 2, 11606 Railway Avenue

Subdivision Urban Rail Business Park

City Grande Prairie
County Grande Prairie

Province Alberta

Postal Code T8W 0C7