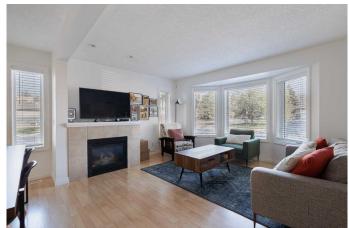

Step inside to a bright and welcoming main floor, where fresh neutral paint and light-toned floors create an airy and inviting atmosphere. The open-concept living and dining areas are perfect for hosting, while the well-appointed kitchen shines with quartz countertops and stainless steel appliances.