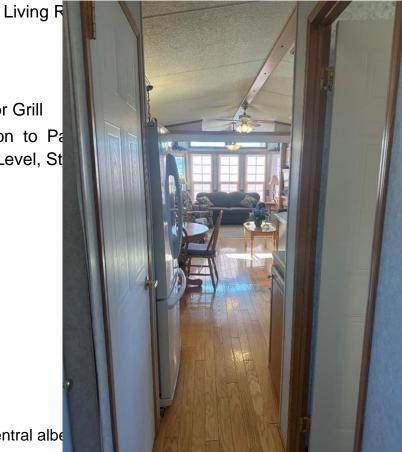

## \$239,900

1 Bedroom, 1.00 Bathroom, 552 sqft Residential on 0.06 Acres

Whispering Pines, Rural Red Deer County, Alberta

The good life is the lake life!! Situated in phase 2 of Whispering Pines Resort, this stylish and functional park model offers 1 bdrm and a 4pc. bath combined w/ a spacious layout and a privacy screen that offers a seperate sleep space for guests in the living room area. The Kitchen features a gas stove, BI microwave, refrigerator, garbage disposal, dishwasher, washer/dryer set & full-size 30gal. water heater tank The 4pc. bath gains access to the primary suite through a Jack and Jill-style door. The covered deck offers an extra space for entertaining with a freestanding and BI BBQ outfitted with beautiful furniture privacy screens and two patio heaters. All furniture & electronics in the house are negotiable, and the two garden sheds are also included with the sale. Just a short walk to the gym pool, and hot tub as well as the Pines restaurant and golf course, boat slips available for rent from multiple marina options. Gated secure community, no grass to mow, and all kinds of activities to enjoy just steps away, join us this summer for all the fun!!

## Exterior

| Exterior Features | Private Yard, Outdoor Grill                              |
|-------------------|----------------------------------------------------------|
| Lot Description   | Back Yard, Backs on to Pa<br>Landscaped, Lawn, Level, St |
| Roof              | Asphalt Shingle                                          |
| Construction      | Wood Frame                                               |
| Foundation        | Piling(s)                                                |
|                   |                                                          |