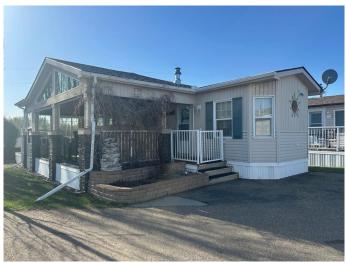

## \$239,900

1 Bedroom, 1.00 Bathroom, 552 sqft Residential on 0.06 Acres

Whispering Pines, Rural Red Deer County, Alberta

The good life is the lake life!! Situated in phase 2 of Whispering Pines Resort, this stylish and functional park model offers 1 bdrm and a 4pc. bath combined w/ a spacious layout and a privacy screen that offers a seperate sleep space for guests in the living room area. The Kitchen features a gas stove, BI microwave, refrigerator, garbage disposal, dishwasher, washer/dryer set & full-size 30gal. water heater tank The 4pc. bath gains access to the primary suite through a Jack and Jill-style door. The covered deck offers an extra space for entertaining with a freestanding and BI BBQ outfitted with beautiful furniture privacy screens and two patio heaters. All furniture & electronics in the house are negotiable, and the two garden sheds are also included with the sale. Just a short walk to the gym pool, and hot tub as well as the Pines restaurant and golf course, boat slips available for rent from multiple marina options. Gated secure community, no grass to mow, and all kinds of activities to enjoy just steps away, join us this summer for all the fun!!

Built in 2003