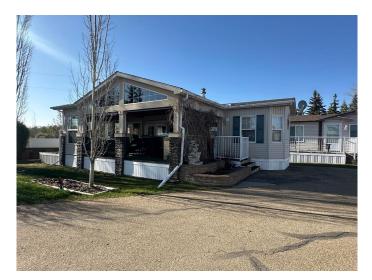

## \$239,900

1 Bedroom, 1.00 Bathroom, 552 sqft Residential on 0.06 Acres

Whispering Pines, Rural Red Deer County, Alberta

The good life is the lake life!! Situated in phase 2 of Whispering Pines Resort, this stylish and functional park model offers 1 bdrm and a 4pc. bath combined w/ a spacious layout and a privacy screen that offers a seperate sleep space for guests in the living room area. The Kitchen features a gas stove, BI microwave, refrigerator, garbage disposal, dishwasher, washer/dryer set & full-size 30gal. water heater tank The 4pc. bath gains access to the primary suite through a Jack and Jill-style door. The covered deck offers an extra space for entertaining with a freestanding and BI BBQ outfitted with beautiful furniture privacy screens and two patio heaters. All furniture & electronics in the house are negotiable, and the two garden sheds are also included with the sale. Just a short walk to the gym pool, and hot tub as well as the Pines restaurant and golf course, boat slips available for rent from multiple marina options. Gated secure community, no grass to mow, and all kinds of activities to enjoy just steps away, join us this summer for all the fun!!

Built in 2003