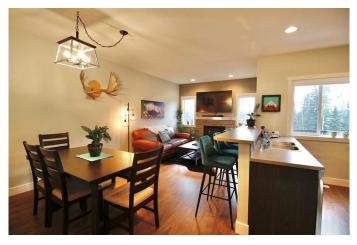

## \$2,200

2 Bedroom, 3.00 Bathroom, 1,344 sqft Rental on 0.00 Acres

Thompson Lake, Hinton, Alberta

Beautiful Newer 2 bedroom 3 bath Executive Suite. The home will be unfurnished -Professional Management -\$2200 + 60% utilities Gas/Elec -Application required

### Interior

| Appliances | Dishwasher, Refrigerator, Stove(s), Washer/Dryer |
|------------|--------------------------------------------------|
| Heating    | Forced Air                                       |