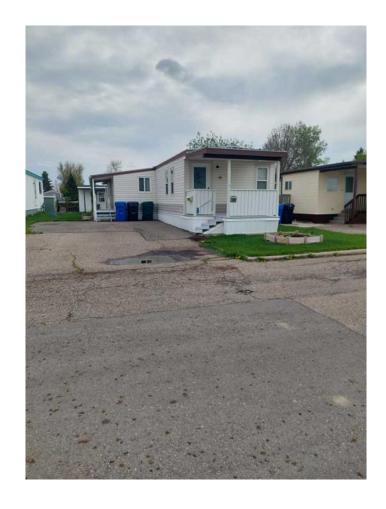

# \$148,900 - 35, 1410 43 Street S, Lethbridge

MLS® #A2216843

# \$148,900

2 Bedroom, 2.00 Bathroom, 987 sqft Mobile on 0.00 Acres

Redwood, Lethbridge, Alberta

Clean and well maintained home in one of the nicest south side subdivisions. Discover this special sunny location, lot's of windows and all the appliances make this home a great alternative to a condo. With two bedrooms and the space you need, you can make this the first stop on your viewing list. A garden area and room for your little four legged friends are special extras that you will appreciate with this home. A 10'x10' Shed in the side yard completes the picture. Call your favorite REALTOR® soon!

Year Built 1984

Type Mobile

Sub-Type Mobile

Style Single Wide Mobile Home

Status Active

Roof Metal