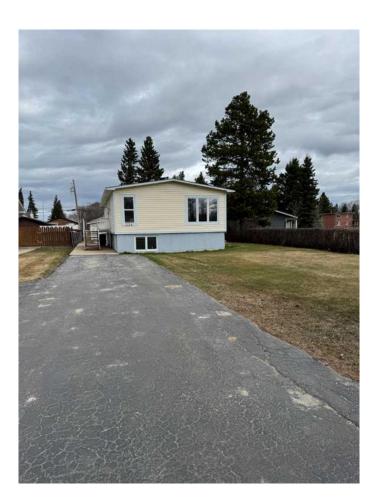

# \$249,900 - 224 2 Avenue Ne, Slave Lake

MLS® #A2216677

## \$249,900

4 Bedroom, 3.00 Bathroom, 1,179 sqft Residential on 0.22 Acres

NONE, Slave Lake, Alberta

GREAT NEIGHBORHOOD! 1178 sq ft 3 bedroom 3 bathroom home is waiting for you! Some love needed on the inside of the home to make more modern. Main level has vinyl windows from 2009. Downstairs has large windows that give the home a bi-level feel and a mother in law suit with kitchen, bedroom with huge walk in closet and a 4 pc bath. Spacious area in lower level for development. This home has a back lane with parking to detached double garage.

# **Community Information**

Address 224 2 Avenue Ne

Subdivision NONE

City Slave Lake

County Lesser Slave River No. 124,

Province Alberta
Postal Code T0G 2A2

**Amenities** 

Parking Spaces 6

Parking Asphalt, Double Garage Deta

# of Garages 2

Interior

Interior Features Ceiling Fan(s), Vinyl Window

Appliances Gas Stove Heating Forced Air

Cooling None
Has Basement Yes

Basement Full, Partially Finished

Exterior Features None

Lot Description Back Lane, Irregular Lot, Lawn, Street Lighting

Roof Asphalt Shingle

Construction Manufactured Floor Joist, Wood Frame

Foundation Poured Concrete