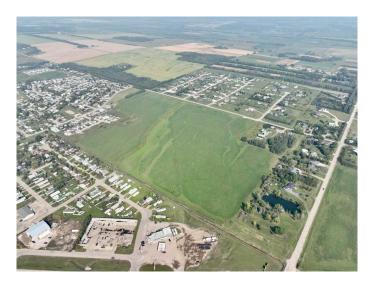

## \$525,000

0 Bedroom, 0.00 Bathroom, Land on 67.50 Acres

NONE, Beaverlodge, Alberta

Are you seeking a prime location to develop residential properties? Look no further than 67.5 acres of development land in the thriving community of Beaverlodge. With a coveted South West view, urban zoning, and an outline plan for approximately 220 residential lots (with the next phase for 32 lots), this property is a developer's dream. Plans have already been approved but expired, and the plan application and engineering have been fully completed. The property is easily serviceable and boasts a nice slope from East to West, with convenient access off 8th and 11th Avenue. Beaverlodge is a self-sufficient community offering a variety of retail businesses, industrial hubs, recreation facilities, healthcare, good schools, seniors' center, and more. Just a 20-minute drive from Grande Prairie, this location offers the perfect combination of convenience and high-quality rural living. The seller of this property is a licensed realtor in Alberta. Don't miss out on this opportunity to create thriving, beautiful new residences in the heart of Beaverlodge.

#### **Exterior**

Exterior Features Other

Lot Description Cleared, Sloped Down, Views

### **Additional Information**

Date Listed May 1st, 2025

Days on Market 102 Zoning R1