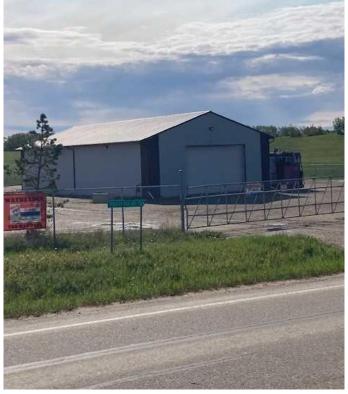

### \$6,500

0 Bedroom, 0.00 Bathroom, Commercial on 4.98 Acres

Dimsdale Industrial Park, Dimsdale, Alberta

3,283 Square foot shop and an Atco office trailer available for lease in the Dimsdale. It is on a 4.98 acre lot with approximately 2.0 +/-acres fenced and graveled and the other 3 are undeveloped. The property has a holding tank for sewer and a shared water well. It is available at \$6,500.00 per month plus GST which includes taxes and insurance. The Tenant shall be responsible for power, gas, water, snow removal, pumping sewer and property maintenance.