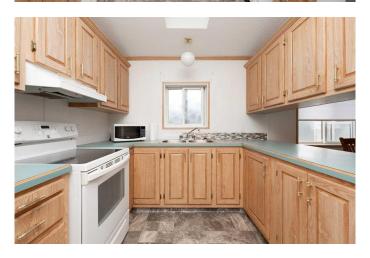

## \$129,900

2 Bedroom, 1.00 Bathroom, 942 sqft Mobile on 0.00 Acres

NONE, Coaldale, Alberta

Welcome to this well-maintained 2-bedroom mobile home ideally located just around the corner from Coaldale's brand-new Shift Community Recreation Centre. Inside, you'll find a bright and spacious layout featuring a large living room, a tasteful kitchen, and a built-in hutch in the dining area â€" perfect for entertaining or casual meals. The 5-piece bathroom offers plenty of space and convenience, and recent updates include newer shingles and a newer hot water tank, giving peace of mind for years to come.