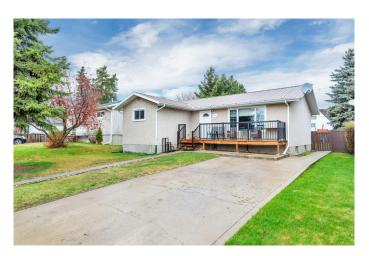

## \$289,900

4 Bedroom, 2.00 Bathroom, 1,087 sqft Residential on 0.13 Acres

NONE, Rimbey, Alberta

Welcome to family friendly Rimbey! This home is perfect for first time buyers or INVESTORS looking to add to your portfolio. The location is close to the Hospital, School, Playground & all amenities Rimbey has to offer. This Bungalow has 3 bedrooms on the main floor, one bedroom plus a flex room in basement. There is an illegal suite in the basement with a full kitchen. Upgrades include new laminate flooring, a nice front deck, a new hot water tank and new colors throughout the home. The large backyard will be your entertainment during the summer with a playset for the kids. Comes with all appliances, including central air conditioning.

#### **Essential Information**

MLS® # A2216537 Price \$289,900

Bedrooms 4

Bathrooms 2.00

Full Baths 2

Square Footage 1,087

Acres 0.13

Year Built 1965

#### **Exterior**

Exterior Features Private Yard, Playground Lot Description Back Yard, Front Yard

Roof Metal

Construction Stucco, Wood Frame

Foundation Poured Concrete