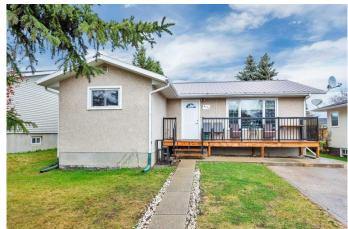

## \$289,900

4 Bedroom, 2.00 Bathroom, 1,087 sqft Residential on 0.13 Acres

NONE, Rimbey, Alberta

Welcome to family friendly Rimbey! This home is perfect for first time buyers or INVESTORS looking to add to your portfolio. The location is close to the Hospital, School, Playground & all amenities Rimbey has to offer. This Bungalow has 3 bedrooms on the main floor, one bedroom plus a flex room in basement. There is an illegal suite in the basement with a full kitchen. Upgrades include new laminate flooring, a nice front deck, a new hot water tank and new colors throughout the home. The large backyard will be your entertainment during the summer with a playset for the kids. Comes with all appliances, including central air conditioning.

#### **Exterior**

Exterior Features Private Yard, Playground Lot Description Back Yard, Front Yard

Roof Metal

Construction Stucco, Wood Frame

Foundation Poured Concrete