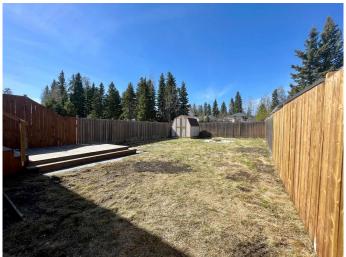

## \$379,900

3 Bedroom, 3.00 Bathroom, 1,186 sqft Residential on 0.09 Acres

Edson, Edson, Alberta

This modern and beautifully reimagined half duplex in Westgrove has been completely transformed from the basement studs up, and offers contemporary living with quality upgrades throughout. It's luxurious with neutral colours and stylish flooring. This stunning home boasts a gorgeous kitchen equipped with new Samsung stainless steel appliances, ample cabinetry and counter space, large pantry, and an open dining area with patio doors leading to the deck that is perfect for entertaining. The main floor features a large entryway, 2-piece powder room, open kitchen and dining area, living room, and access to the basement and garage. Upstairs you'II find a spacious primary bedroom with a mountain view and access to the 4 piece bathroom, plus two generously sized additional bedrooms. The fully developed basement offers excellent flexibility with a large family room which is ideal for guests, teenagers, or recreation, as well as a gorgeous 3 piece bathroom, laundry area, utility room, and additional storage. This home has new furnace and ducting, plumbing, electrical, ethernet throughout, doors and windows (except one window in basement) flooring, siding, shingles, and the builder is offering a one year home warranty. You will love the private backyard with a 6' fence, nice fire pit area, storage shed, and a convenient gate. Located in a great family friendly neighborhood close to parks, schools, and amenities. The adjacent lot is also

#### **Exterior**

Exterior Features Fire Pit, Storage

Lot Description Back Yard, Fruit Trees/Shrub(s), Lawn

Roof Asphalt Shingle

Construction Wood Frame

Foundation Poured Concrete