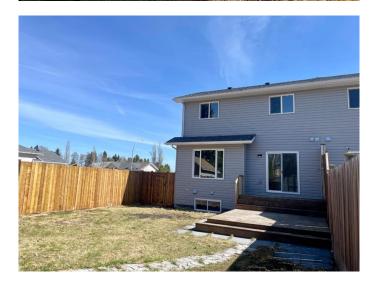

## \$379,900

3 Bedroom, 3.00 Bathroom, 1,186 sqft Residential on 0.09 Acres

Edson, Edson, Alberta

This modern and beautifully reimagined half duplex in Westgrove has been completely transformed from the basement studs up, and offers contemporary living with quality upgrades throughout. It's luxurious with neutral colours and stylish flooring. This stunning home boasts a gorgeous kitchen equipped with new Samsung stainless steel appliances, ample cabinetry and counter space, large pantry, and an open dining area with patio doors leading to the deck that is perfect for entertaining. The main floor features a large entryway, 2-piece powder room, open kitchen and dining area, living room, and access to the basement and garage. Upstairs you'II find a spacious primary bedroom with a mountain view and access to the 4 piece bathroom, plus two generously sized additional bedrooms. The fully developed basement offers excellent flexibility with a large family room which is ideal for guests, teenagers, or recreation, as well as a gorgeous 3 piece bathroom, laundry area, utility room, and additional storage. This home has new furnace and ducting, plumbing, electrical, ethernet throughout, doors and windows (except one window in basement) flooring, siding, shingles, and the builder is offering a one year home warranty. You will love the private backyard with a 6' fence, nice fire pit area, storage shed, and a convenient gate. Located in a great family friendly neighborhood close to parks, schools, and amenities. The adjacent lot is also