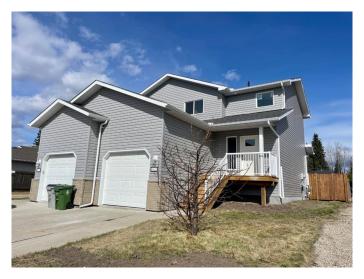

## \$379,900

3 Bedroom, 3.00 Bathroom, 1,186 sqft Residential on 0.09 Acres

Edson, Edson, Alberta

This modern and beautifully reimagined half duplex in Westgrove has been completely transformed from the basement studs up, and offers contemporary living with quality upgrades throughout. It's luxurious with neutral colours and stylish flooring. This stunning home boasts a gorgeous kitchen equipped with new Samsung stainless steel appliances, ample cabinetry and counter space, large pantry, and an open dining area with patio doors leading to the deck that is perfect for entertaining. The main floor features a large entryway, 2-piece powder room, open kitchen and dining area, living room, and access to the basement and garage. Upstairs you'II find a spacious primary bedroom with a mountain view and access to the 4 piece bathroom, plus two generously sized additional bedrooms. The fully developed basement offers excellent flexibility with a large family room which is ideal for guests, teenagers, or recreation, as well as a gorgeous 3 piece bathroom, laundry area, utility room, and additional storage. This home has new furnace and ducting, plumbing, electrical, ethernet throughout, doors and windows (except one window in basement) flooring, siding, shingles, and the builder is offering a one year home warranty. You will love the private backyard with a 6' fence, nice fire pit area, storage shed, and a convenient gate. Located in a great family friendly neighborhood close to parks, schools, and amenities. The adjacent lot is also