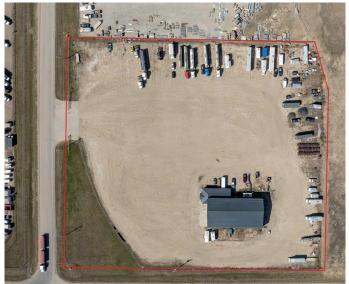

#### \$3,180,000

0 Bedroom, 0.00 Bathroom, Commercial on 7.33 Acres

Emerson Trail Industrial Park, Rural Grande Prairie No. 1, County of, Alberta

This 9,914 SF shop was completed in 2015 and is being offered for sale with approximately a 7.33 acre fenced and graveled yard with cloth, providing plenty of room to grow. The shop offers three 120' drive-thru bays, 3 phase power, and 1,274 SF office space consisting of 4 offices, washrooms, and a reception area. This building is ideal for any growing company and ready for any business looking to operate efficiently in their own space with enough yard space to grow. To book a showing or for more information call your local Commercial Realtor®.

#### **Essential Information**

| MLS® #     | A2216251    |
|------------|-------------|
| Price      | \$3,180,000 |
| Bathrooms  | 0.00        |
| Acres      | 7.33        |
| Year Built | 2015        |
| Туре       | Commercial  |
| Sub-Type   | Industrial  |
| Status     | Active      |

### **Community Information**

Address

2, 732010 Range Road 62

| Subdivision | Emerson Trail Industrial Park         |
|-------------|---------------------------------------|
| City        | Rural Grande Prairie No. 1, County of |
| County      | Grande Prairie No. 1, County of       |
| Province    | Alberta                               |
| Postal Code | T0H 3C0                               |