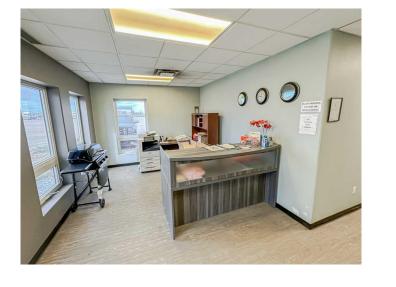

#### \$3,180,000

0 Bedroom, 0.00 Bathroom, Commercial on 7.33 Acres

Emerson Trail Industrial Park, Rural Grande Prairie No. 1, County of, Alberta

This 9,914 SF shop was completed in 2015 and is being offered for sale with approximately a 7.33 acre fenced and graveled yard with cloth, providing plenty of room to grow. The shop offers three 120' drive-thru bays, 3 phase power, and 1,274 SF office space consisting of 4 offices, washrooms, and a reception area. This building is ideal for any growing company and ready for any business looking to operate efficiently in their own space with enough yard space to grow. To book a showing or for more information call your local Commercial Realtor®.