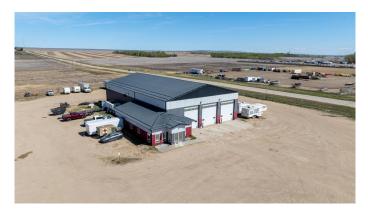

#### \$3,180,000

0 Bedroom, 0.00 Bathroom, Commercial on 7.33 Acres

Emerson Trail Industrial Park, Rural Grande Prairie No. 1, County of, Alberta

This 9,914 SF shop was completed in 2015 and is being offered for sale with approximately a 7.33 acre fenced and graveled yard with cloth, providing plenty of room to grow. The shop offers three 120' drive-thru bays, 3 phase power, and 1,274 SF office space consisting of 4 offices, washrooms, and a reception area. This building is ideal for any growing company and ready for any business looking to operate efficiently in their own space with enough yard space to grow. To book a showing or for more information call your local Commercial Realtor®.

Built in 2015

#### **Essential Information**

| MLS® #     | A2216251    |
|------------|-------------|
| Price      | \$3,180,000 |
| Bathrooms  | 0.00        |
| Acres      | 7.33        |
| Year Built | 2015        |
| Туре       | Commercial  |
| Sub-Type   | Industrial  |
| Status     | Active      |