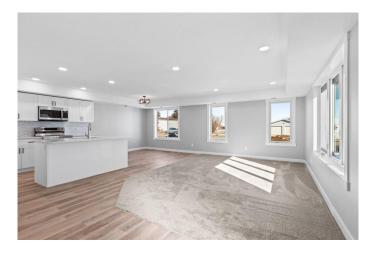

# \$389,000

3 Bedroom, 2.00 Bathroom, 1,248 sqft Residential on 0.08 Acres

NONE, Acme, Alberta

Welcome to 610 Bennett Avenue â€" a fresh, modern opportunity nestled in the heart of Acme, Alberta. This brand new 2025-built bungalow offers the ease of single-level living with 1,248 square feet of well-planned space, featuring 3 comfortable bedrooms and 2 bathrooms. Whether you're looking to purchase your first home, downsize into something more manageable, or simply enjoy the benefits of a quiet, tight-knit community, this home checks all the boxes. Step inside and you'll be welcomed by a bright and airy interior, thoughtfully finished with clean modern touches. Granite countertops, a timeless neutral backsplash, sleek cabinetry and the new stainless steel appliance package pair beautifully with the abundance of natural light pouring in through large windows. The open-concept layout makes everyday living and entertaining effortless, while durable vinyl flooring and contemporary finishes give the space a polished, move-in-ready feel. Outside, the home continues to impress. Enjoy the west-facing backyard â€" a private and partially fenced retreat â€" complete with a newly built 10x16 deck that's perfect for hosting barbecues or simply relaxing as the sun sets. The front yard will be finished with lush sod, giving you a head start on landscaping and instant curb appeal. A double parking pad provides plenty of off-street parking, making daily comings and goings a breeze.

Located just steps from Main Street, this property offers small-town charm with convenient access to local amenities including shops, the Acme Golf Club, outdoor pool, curling rink, parks, and more. The community is known for its friendly atmosphere, recreational opportunities, and upcoming new school, making it a great place to plant roots. Best of all, this home is covered by a new home warranty, giving you peace of mind as you settle into your brand-new space. 610 Bennett Avenue is a rare opportunity to enjoy the comfort of new construction paired with the warmth of a welcoming rural Alberta community. Come see what life in Acme has to offer! \* Photos are of a previous completed build .. there have some minor interior finishing changes - contact the listing agent to learn more!

#### Interior

Interior Features Granite Counters, Kitchen Island, Open Floorplan, Recessed Lighting,

Sump Pump(s)

Appliances Dishwasher, Electric Range, Microwave, Microwave Hood Fan,

Refrigerator

Heating Forced Air, Natural Gas